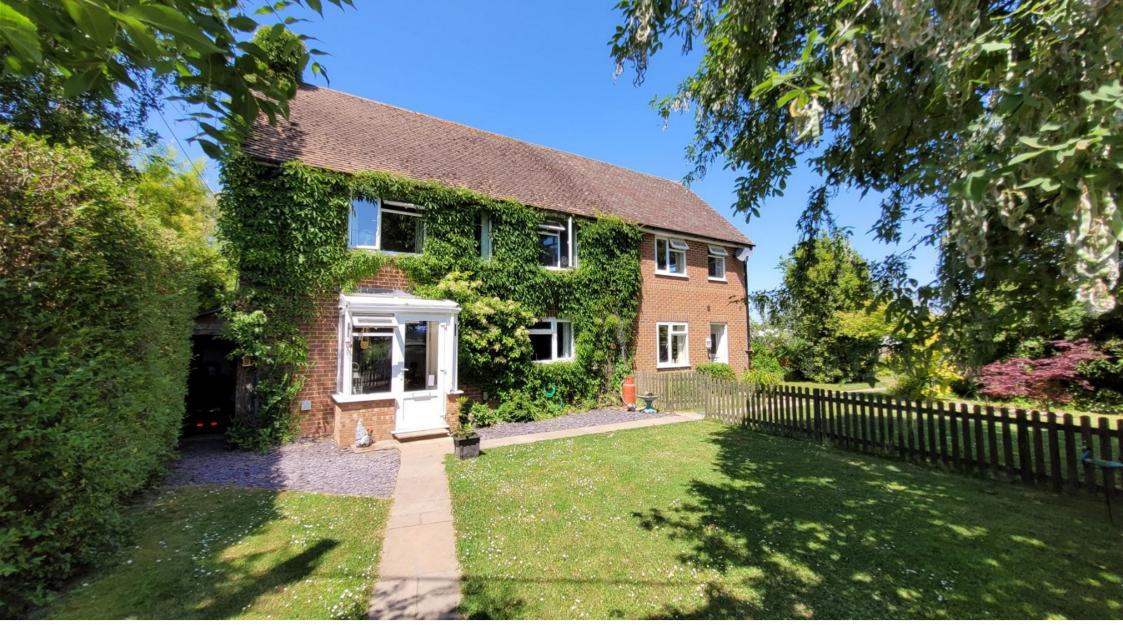

## Four Winds, Liss Road, Eastry

**Introduction** This exceptional property offers a unique opportunity with its main residence boasting three bedrooms and an additional one-bedroom annexe, all nestled on a generous approximately 3.2-acre plot of land. Located in a tucked away position in the village of Eastry.

Main home The main residence exudes warmth and character, featuring an entrance porch, lounge with log burner, well-appointed kitchen, utility, full width dining room that leads into the downstairs WC and large conservatory. The living spaces flow seamlessly, creating an inviting atmosphere for both everyday living and entertaining guests. Upstairs are three well-appointed bedrooms and family bathroom suite.