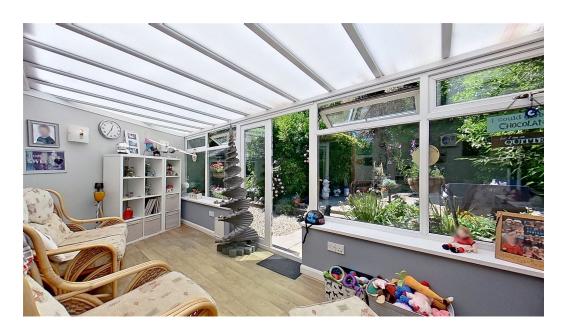

Main home The main residence exudes warmth and character, featuring an entrance porch, lounge with log burner, well-appointed kitchen, utility, full width dining room that leads into the downstairs WC and large conservatory. The living spaces flow seamlessly, creating an inviting atmosphere for both everyday living and entertaining guests. Upstairs are three well-appointed bedrooms and family bathroom suite.