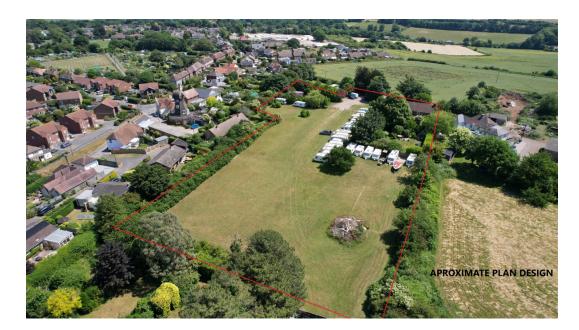

As you step onto the grounds, you'll be greeted by the beauty of the surrounding landscape. The expansive plot offers ample space for various activities, whether you're looking to keep up the camper caravan club or create beautiful gardens, set up recreational areas, or simply enjoy the vastness of nature.

**Outside**, The property offers an array of possibilities. With approximately 3.2 acres at your disposal, you have the freedom to let your imagination run wild. Whether you dream of establishing a flourishing garden, setting up recreational facilities or simply enjoying the vast open space, this property provides the canvas for you to create your ideal outdoor oasis.