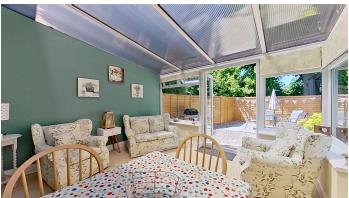

Main home The main residence exudes warmth and character, featuring an entrance porch, lounge with log burner, well-appointed kitchen, utility, full width dining room that leads into the downstairs WC and large conservatory. The living spaces flow seamlessly, creating an inviting atmosphere for both everyday living and entertaining guests. Upstairs are three well-appointed bedrooms and family bathroom suite.

Annexe The one-bedroom annexe is a fantastic addition to the property, about 12 years old, offering versatile living options. It can be utilized as a guest suite, a private retreat for family members, or even as a home office space. It has a lovely, fitted kitchen, main lounge area and large conservatory. Upstairs is the bedroom suite and luxury bathroom, complete with whirlpool bath. It also has its own private garden. The annexe provides privacy and independence while still being connected to the main residence.