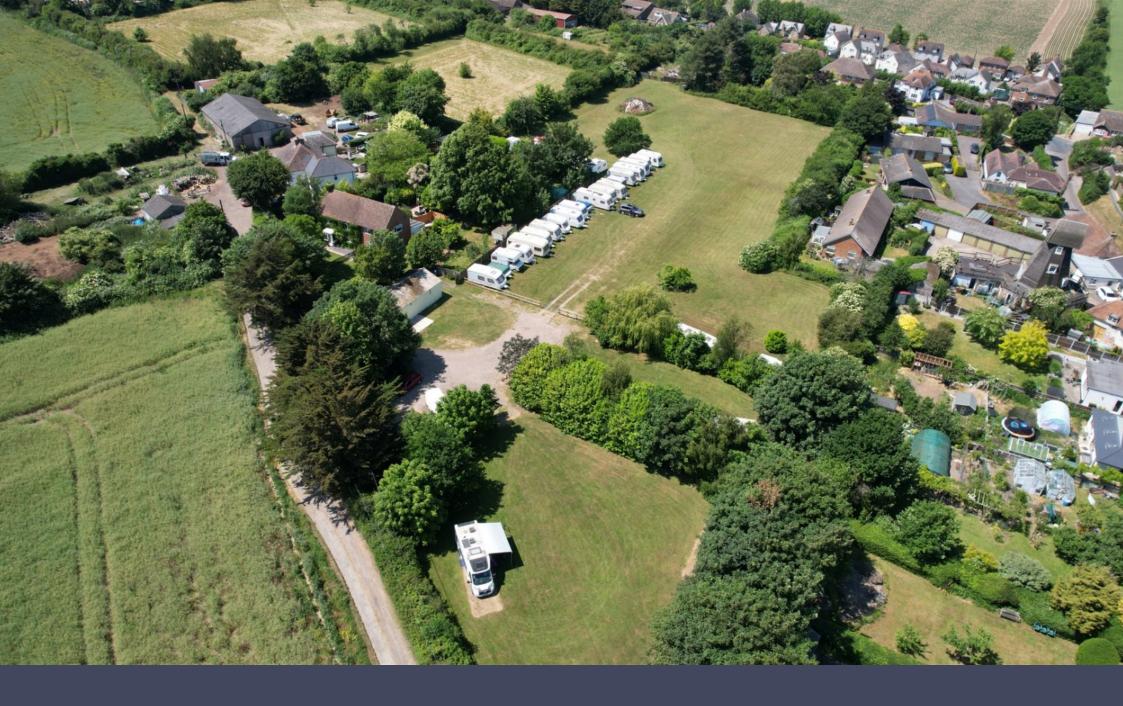

As you step onto the grounds, you'll be greeted by the beauty of the surrounding landscape. The expansive plot offers ample space for various activities, whether you're looking to keep up the camper caravan club or create beautiful gardens, set up recreational areas, or simply enjoy the vastness of nature.

**Outside**, The property offers an array of possibilities. With approximately 3.2 acres at your disposal, you have the freedom to let your imagination run wild. Whether you dream of establishing a flourishing garden, setting up recreational facilities or simply enjoying the vast open space, this property provides the canvas for you to create your ideal outdoor oasis.