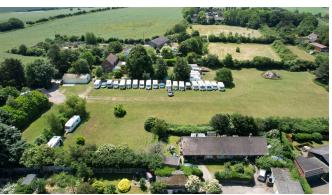

As you step onto the grounds, you'll be greeted by the beauty of the surrounding landscape. The expansive plot offers ample space for various activities, whether you're looking to keep up the camper caravan club or create beautiful gardens, set up recreational areas, or simply enjoy the vastness of nature.

**Outside**, The property offers an array of possibilities. With approximately 3.2 acres at your disposal, you have the freedom to let your imagination run wild. Whether you dream of establishing a flourishing garden, setting up recreational facilities or simply enjoying the vast open space, this property provides the canvas for you to create your ideal outdoor oasis.