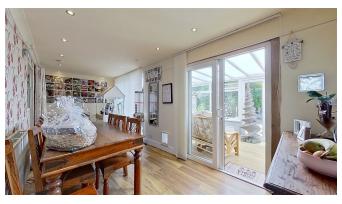

Main home The main residence exudes warmth and character, featuring an entrance porch, lounge with log burner, well-appointed kitchen, utility, full width dining room that leads into the downstairs WC and large conservatory. The living spaces flow seamlessly, creating an inviting atmosphere for both everyday living and entertaining guests. Upstairs are three well-appointed bedrooms and family bathroom suite.