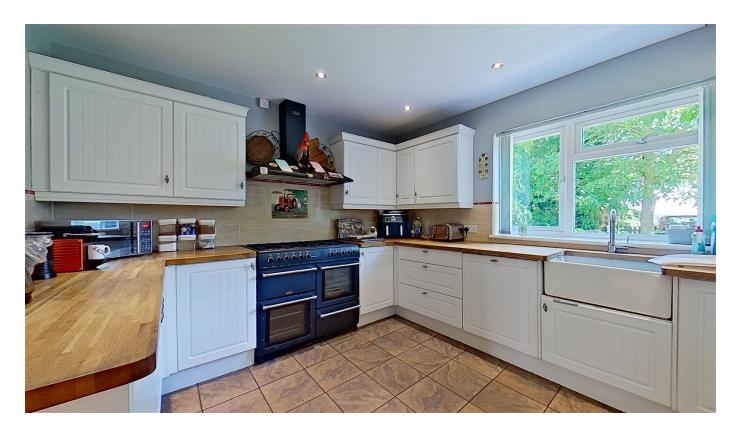

Main home The main residence exudes warmth and character, featuring an entrance porch, lounge with log burner, well-appointed kitchen, utility, full width dining room that leads into the downstairs WC and large conservatory. The living spaces flow seamlessly, creating an inviting atmosphere for both everyday living and entertaining guests. Upstairs are three well-appointed bedrooms and family bathroom suite.