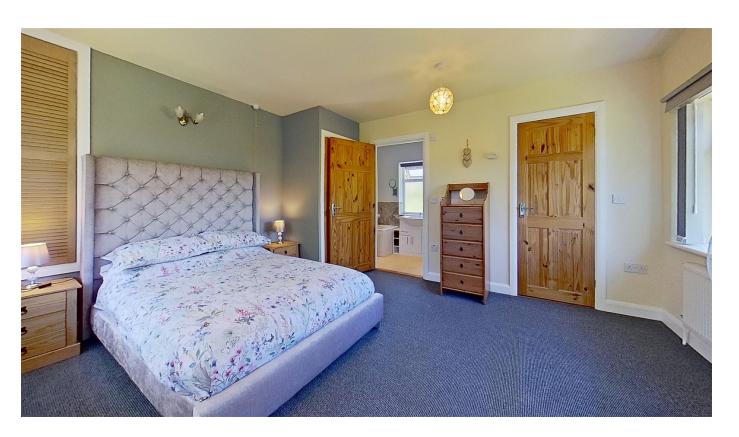

Main home The main residence exudes warmth and character, featuring an entrance porch, lounge with log burner, well-appointed kitchen, utility, full width dining room that leads into the downstairs WC and large conservatory. The living spaces flow seamlessly, creating an inviting atmosphere for both everyday living and entertaining guests. Upstairs are three well-appointed bedrooms and family bathroom suite.