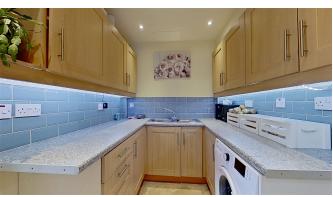

Main home The main residence exudes warmth and character, featuring an entrance porch, lounge with log burner, well-appointed kitchen, utility, full width dining room that leads into the downstairs WC and large conservatory. The living spaces flow seamlessly, creating an inviting atmosphere for both everyday living and entertaining guests. Upstairs are three well-appointed bedrooms and family bathroom suite.