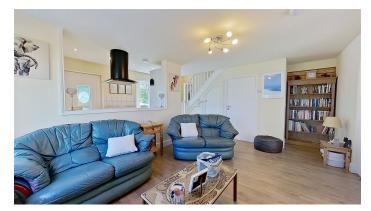

Main home The main residence exudes warmth and character, featuring an entrance porch, lounge with log burner, well-appointed kitchen, utility, full width dining room that leads into the downstairs WC and large conservatory. The living spaces flow seamlessly, creating an inviting atmosphere for both everyday living and entertaining guests. Upstairs are three well-appointed bedrooms and family bathroom suite.