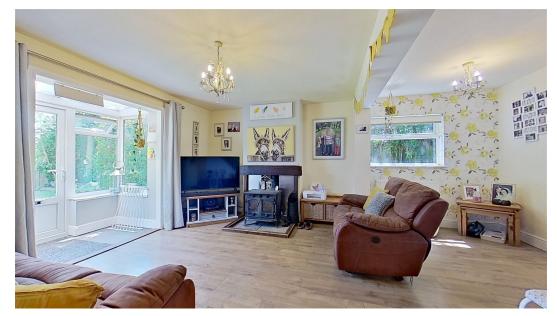

Main home The main residence exudes warmth and character, featuring an entrance porch, lounge with log burner, well-appointed kitchen, utility, full width dining room that leads into the downstairs WC and large conservatory. The living spaces flow seamlessly, creating an inviting atmosphere for both everyday living and entertaining guests. Upstairs are three well-appointed bedrooms and family bathroom suite.