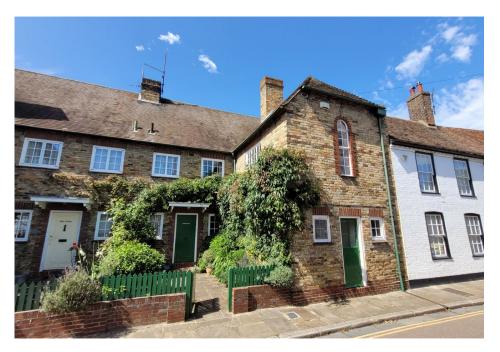

## Bowling Street, Sandwich, CT13 9EY

Guide Price £550,000

Ninepins is a fine example of an Arts and Crafts home, occupying a delightful situation within a beautiful part of this historic Cinque Port town yet within a short walking distance of the shops, pubs, restaurants, and amenities. This charming four-bedroom unlisted 1930's property in our opinion is an honest home that has almost stayed in its original form since it was built, so it retains some wonderful features throughout. **1** 4 🚰 2

- A charming honest unlisted 1930's property
- Four-bedrooms
- Two receptions
- Lovely original features throughout
- Generous size accomodation spanning over three
- flantastic established large garden