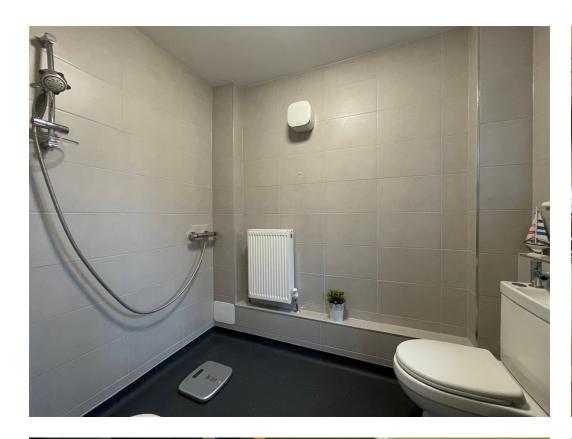

Main accommodation - As you enter the property via the welcoming front porch, a further door takes you into the newly decorated entrance hall with doors that open into a brand-new wet room with wc at the front. The generous size front lounge is a double aspect room with window to both front and side. Central folding doors open widely into the dining room, creating a good separation of living spaces for maximum family comfort if needed. On a particular note, new flooring covering has been fitted to both hallway, lounge, and dining areas. From the dining room is the generous size conservatory at the rear. The quality fitted kitchen has plenty of worktop and storage unit space and is a great family central hub. Upstairs, there are also three generous size bedrooms that share the quality four-piece bathroom suite. On a particular note the master bedroom, benefitting from a walk-in wardrobe and direct access into the family bathroom.