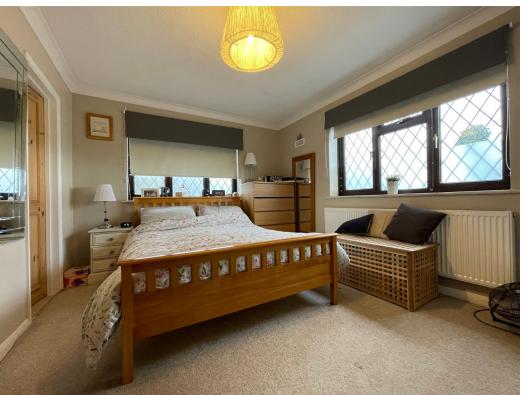

Main accommodation - As you enter the property via the welcoming front porch, a further door takes you into the newly decorated entrance hall with doors that open into a brand-new wet room with wc at the front. The generous size front lounge is a double aspect room with window to both front and side. Central folding doors open widely into the dining room, creating a good separation of living spaces for maximum family comfort if needed. On a particular note, new flooring covering has been fitted to both hallway, lounge, and dining areas. From the dining room is the generous size conservatory at the rear. The quality fitted kitchen has plenty of worktop and storage unit space and is a great family central hub. Upstairs, there are also three generous size bedrooms that share the quality four-piece bathroom suite. On a particular note the master bedroom, benefitting from a walk-in wardrobe and direct access into the family bathroom.