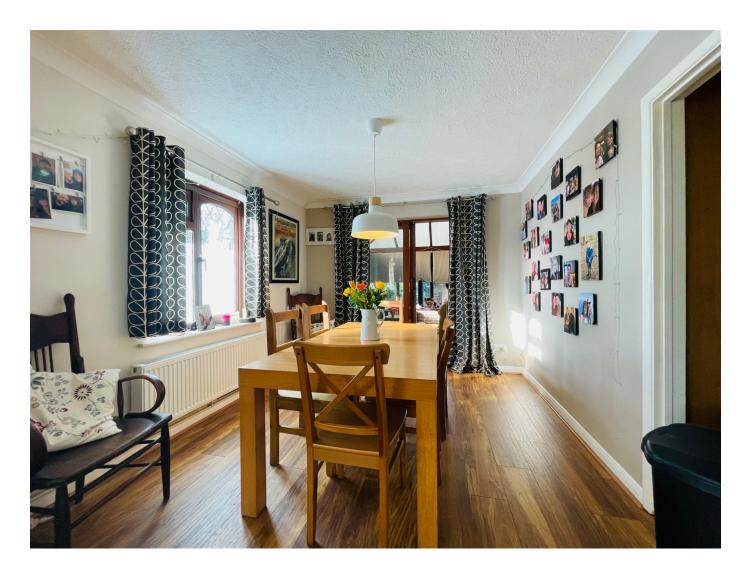

Main accommodation - As you enter the property via the welcoming front porch, a further door takes you into the newly decorated entrance hall with doors that open into a brand-new wet room with wc at the front. The generous size front lounge is a double aspect room with window to both front and side. Central folding doors open widely into the dining room, creating a good separation of living spaces for maximum family comfort if needed. On a particular note, new flooring covering has been fitted to both hallway, lounge, and dining areas. From the dining room is the generous size conservatory at the rear. The quality fitted kitchen has plenty of worktop and storage unit space and is a great family central hub. Upstairs, there are also three generous size bedrooms that share the quality four-piece bathroom suite. On a particular note the master bedroom, benefitting from a walk-in wardrobe and direct access into the family bathroom.