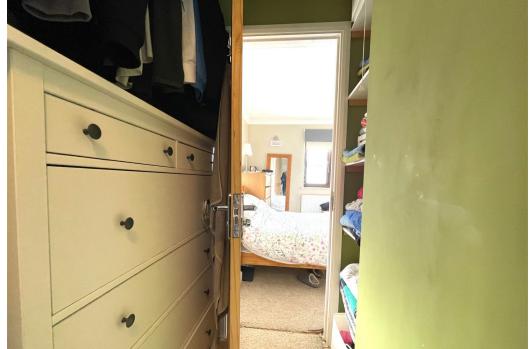

Main accommodation - As you enter the property via the welcoming front porch, a further door takes you into the newly decorated entrance hall with doors that open into a brand-new wet room with wc at the front. The generous size front lounge is a double aspect room with window to both front and side. Central folding doors open widely into the dining room, creating a good separation of living spaces for maximum family comfort if needed. On a particular note, new flooring covering has been fitted to both hallway, lounge, and dining areas. From the dining room is the generous size conservatory at the rear. The quality fitted kitchen has plenty of worktop and storage unit space and is a great family central hub. Upstairs, there are also three generous size bedrooms that share the quality four-piece bathroom suite. On a particular note the master bedroom, benefitting from a walk-in wardrobe and direct access into the family bathroom.