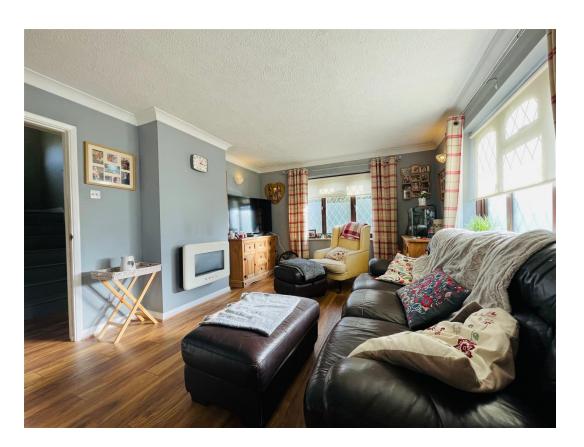

Main accommodation - As you enter the property via the welcoming front porch, a further door takes you into the newly decorated entrance hall with doors that open into a brand-new wet room with wc at the front. The generous size front lounge is a double aspect room with window to both front and side. Central folding doors open widely into the dining room, creating a good separation of living spaces for maximum family comfort if needed. On a particular note, new flooring covering has been fitted to both hallway, lounge, and dining areas. From the dining room is the generous size conservatory at the rear. The quality fitted kitchen has plenty of worktop and storage unit space and is a great family central hub. Upstairs, there are also three generous size bedrooms that share the quality four-piece bathroom suite. On a particular note the master bedroom, benefitting from a walk-in wardrobe and direct access into the family bathroom.