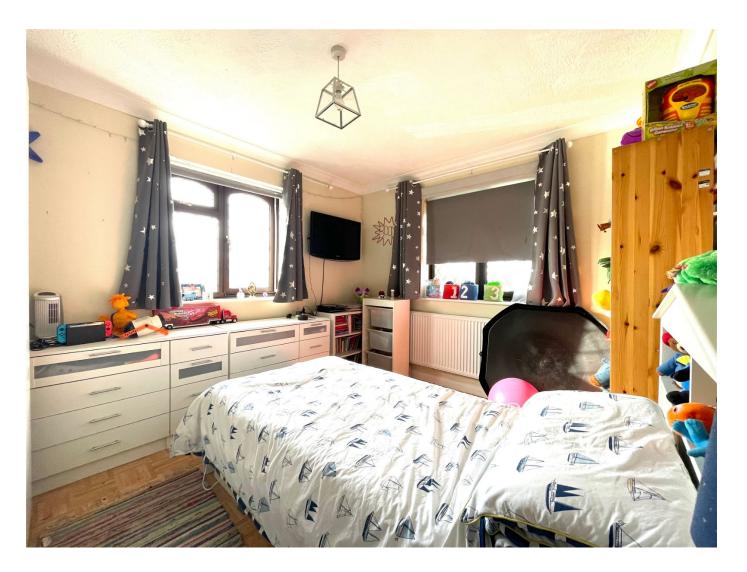

Main accommodation - As you enter the property via the welcoming front porch, a further door takes you into the newly decorated entrance hall with doors that open into a brand-new wet room with wc at the front. The generous size front lounge is a double aspect room with window to both front and side. Central folding doors open widely into the dining room, creating a good separation of living spaces for maximum family comfort if needed. On a particular note, new flooring covering has been fitted to both hallway, lounge, and dining areas. From the dining room is the generous size conservatory at the rear. The quality fitted kitchen has plenty of worktop and storage unit space and is a great family central hub. Upstairs, there are also three generous size bedrooms that share the quality four-piece bathroom suite. On a particular note the master bedroom, benefitting from a walk-in wardrobe and direct access into the family bathroom.