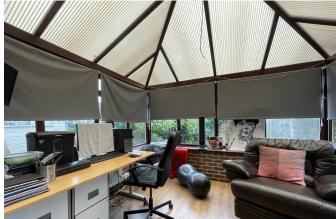

Main accommodation - As you enter the property via the welcoming front porch, a further door takes you into the newly decorated entrance hall with doors that open into a brand-new wet room with wc at the front. The generous size front lounge is a double aspect room with window to both front and side. Central folding doors open widely into the dining room, creating a good separation of living spaces for maximum family comfort if needed. On a particular note, new flooring covering has been fitted to both hallway, lounge, and dining areas. From the dining room is the generous size conservatory at the rear. The quality fitted kitchen has plenty of worktop and storage unit space and is a great family central hub. Upstairs, there are also three generous size bedrooms that share the quality four-piece bathroom suite. On a particular note the master bedroom, benefitting from a walk-in wardrobe and direct access into the family bathroom.