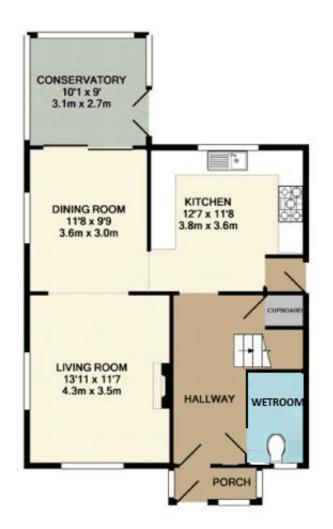

Main accommodation - As you enter the property via the welcoming front porch, a further door takes you into the newly decorated entrance hall with doors that open into a brand-new wet room with wc at the front. The generous size front lounge is a double aspect room with window to both front and side. Central folding doors open widely into the dining room, creating a good separation of living spaces for maximum family comfort if needed. On a particular note, new flooring covering has been fitted to both hallway, lounge, and dining areas. From the dining room is the generous size conservatory at the rear. The quality fitted kitchen has plenty of worktop and storage unit space and is a great family central hub. Upstairs, there are also three generous size bedrooms that share the quality four-piece bathroom suite. On a particular note the master bedroom, benefitting from a walk-in wardrobe and direct access into the family bathroom.

1ST FLOOR APPROX. FLOOR AREA 570 SQ.FT. (53.0 SQ.M.)

GROUND FLOOR APPROX. FLOOR AREA 679 SQ.FT. (63.1 SQ.M.)

## TOTAL APPROX. FLOOR AREA 1249 SQ.FT. (116.1 SQ.M.)

Whilst every attempt has been made to ensure the accuracy of the floor plan contained here, measurements, of doors, windows, rooms and any other sems are approximate and no responsibility is taken for any enter, omission, or mis-statement. This plan is for likestative purposes only and should be used as such by any prospective purchaser. The services, systems and appliances shown have not been tested and no guarantee as to their operability or efficiency can be given. Made with Metopox 62014.