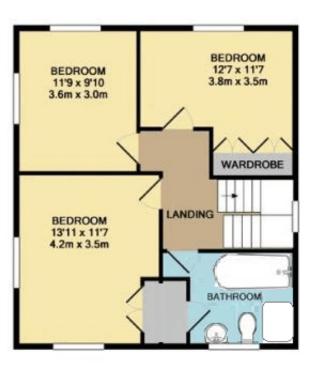

Main accommodation - As you enter the property via the welcoming front porch, a further door takes you into the newly decorated entrance hall with doors that open into a brand-new wet room with wc at the front. The generous size front lounge is a double aspect room with window to both front and side. Central folding doors open widely into the dining room, creating a good separation of living spaces for maximum family comfort if needed. On a particular note, new flooring covering has been fitted to both hallway, lounge, and dining areas. From the dining room is the generous size conservatory at the rear. The quality fitted kitchen has plenty of worktop and storage unit space and is a great family central hub. Upstairs, there are also three generous size bedrooms that share the quality four-piece bathroom suite. On a particular note the master bedroom, benefitting from a walk-in wardrobe and direct access into the family bathroom.

1ST FLOOR APPROX. FLOOR AREA 570 SQ.FT. (53.0 SQ.M.)

GROUND FLOOR APPROX. FLOOR AREA 679 SQ.FT. (63.1 SQ.M.)

## TOTAL APPROX. FLOOR AREA 1249 SQ.FT. (116.1 SQ.M.)

Whilst every attempt has been made to ensure the accuracy of the floor plan contained here, measurements, of doors, windows, rooms and any other sems are approximate and no responsibility is taken for any enter, omission, or mis-statement. This plan is for likestative purposes only and should be used as such by any prospective purchaser. The services, systems and appliances shown have not been tested and no guarantee as to their operability or efficiency can be given. Made with Metopox 62014.