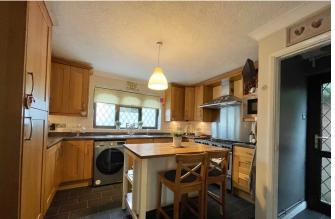

Main accommodation - As you enter the property via the welcoming front porch, a further door takes you into the newly decorated entrance hall with doors that open into a brand-new wet room with wc at the front. The generous size front lounge is a double aspect room with window to both front and side. Central folding doors open widely into the dining room, creating a good separation of living spaces for maximum family comfort if needed. On a particular note, new flooring covering has been fitted to both hallway, lounge, and dining areas. From the dining room is the generous size conservatory at the rear. The quality fitted kitchen has plenty of worktop and storage unit space and is a great family central hub. Upstairs, there are also three generous size bedrooms that share the quality four-piece bathroom suite. On a particular note the master bedroom, benefitting from a walk-in wardrobe and direct access into the family bathroom.