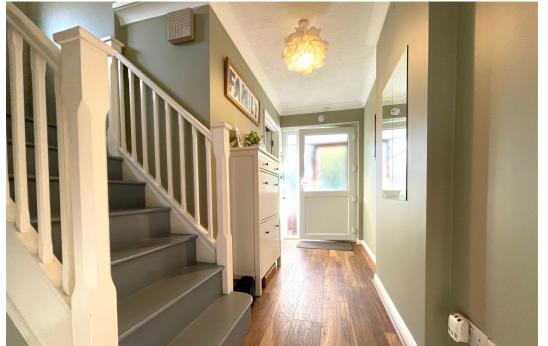

Main accommodation - As you enter the property via the welcoming front porch, a further door takes you into the newly decorated entrance hall with doors that open into a brand-new wet room with wc at the front. The generous size front lounge is a double aspect room with window to both front and side. Central folding doors open widely into the dining room, creating a good separation of living spaces for maximum family comfort if needed. On a particular note, new flooring covering has been fitted to both hallway, lounge, and dining areas. From the dining room is the generous size conservatory at the rear. The quality fitted kitchen has plenty of worktop and storage unit space and is a great family central hub. Upstairs, there are also three generous size bedrooms that share the quality four-piece bathroom suite. On a particular note the master bedroom, benefitting from a walk-in wardrobe and direct access into the family bathroom.