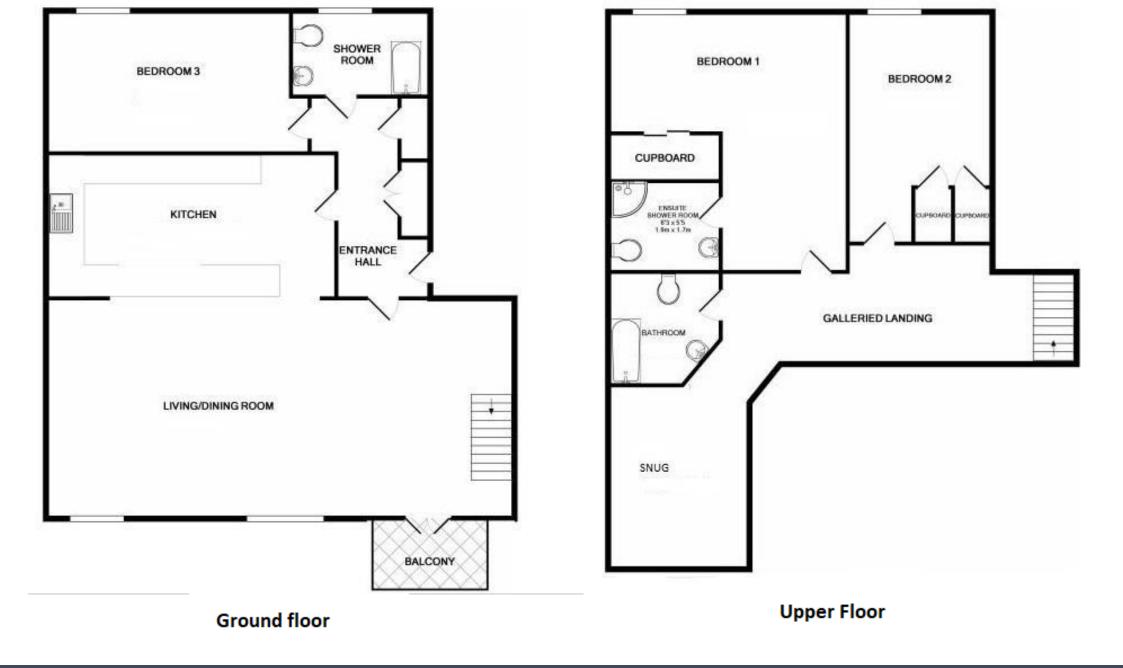

## Internally

The internal living space is arranged over two floors with secure TV entry phone system, entrance hall, cloakroom with shower cubicle, bedroom 3 or study and a superb mezzanine balcony overlooking the substantial double height 26ft lounge with dining area which has access to the private riverside balcony. There is quality fitted kitchen with an opening that looks over the lounge area. Upstairs there is a wonderful relaxing snug area, two further bedrooms, with built in wardrobes and with en-suite facilities to the master. There is also a family bathroom on this level.