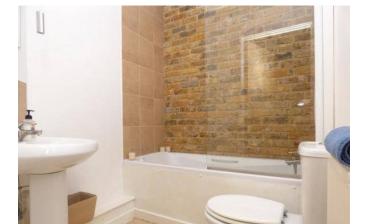

## Internally

The internal living space is arranged over two floors with secure TV entry phone system, entrance hall, cloakroom with shower cubicle, bedroom 3 or study and a superb mezzanine balcony overlooking the substantial double height 26ft lounge with dining area which has access to the private riverside balcony. There is quality fitted kitchen with an opening that looks over the lounge area. Upstairs there is a wonderful relaxing snug area, two further bedrooms, with built in wardrobes and with en-suite facilities to the master. There is also a family bathroom on this level.