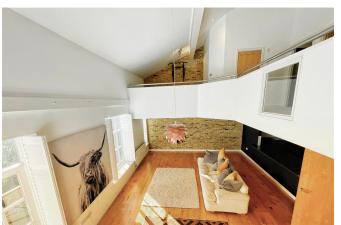

## Internally

The internal living space is arranged over two floors with secure TV entry phone system, entrance hall, cloakroom with shower cubicle, bedroom 3 or study and a superb mezzanine balcony overlooking the substantial double height 26ft lounge with dining area which has access to the private riverside balcony. There is quality fitted kitchen with an opening that looks over the lounge area. Upstairs there is a wonderful relaxing snug area, two further bedrooms, with built in wardrobes and with en-suite facilities to the master. There is also a family bathroom on this level.