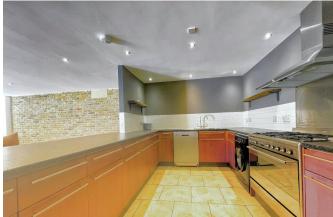

## Internally

The internal living space is arranged over two floors with secure TV entry phone system, entrance hall, cloakroom with shower cubicle, bedroom 3 or study and a superb mezzanine balcony overlooking the substantial double height 26ft lounge with dining area which has access to the private riverside balcony. There is quality fitted kitchen with an opening that looks over the lounge area. Upstairs there is a wonderful relaxing snug area, two further bedrooms, with built in wardrobes and with en-suite facilities to the master. There is also a family bathroom on this level.