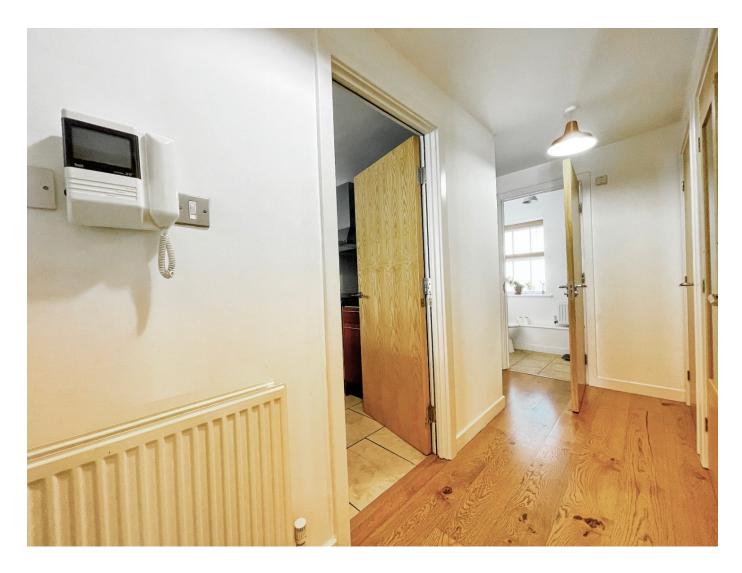

## Internally

The internal living space is arranged over two floors with secure TV entry phone system, entrance hall, cloakroom with shower cubicle, bedroom 3 or study and a superb mezzanine balcony overlooking the substantial double height 26ft lounge with dining area which has access to the private riverside balcony. There is quality fitted kitchen with an opening that looks over the lounge area. Upstairs there is a wonderful relaxing snug area, two further bedrooms, with built in wardrobes and with en-suite facilities to the master. There is also a family bathroom on this level.