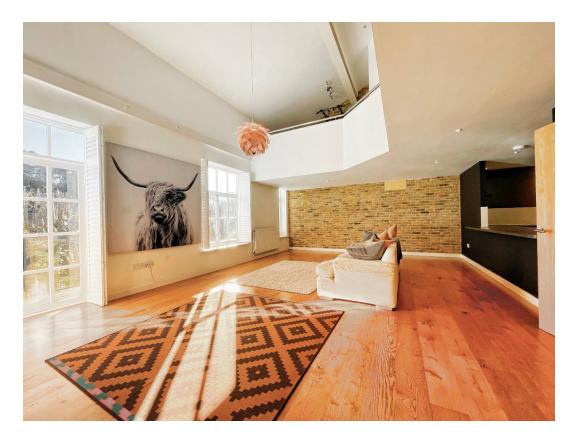

## Internally

The internal living space is arranged over two floors with secure TV entry phone system, entrance hall, cloakroom with shower cubicle, bedroom 3 or study and a superb mezzanine balcony overlooking the substantial double height 26ft lounge with dining area which has access to the private riverside balcony. There is quality fitted kitchen with an opening that looks over the lounge area. Upstairs there is a wonderful relaxing snug area, two further bedrooms, with built in wardrobes and with en-suite facilities to the master. There is also a family bathroom on this level.