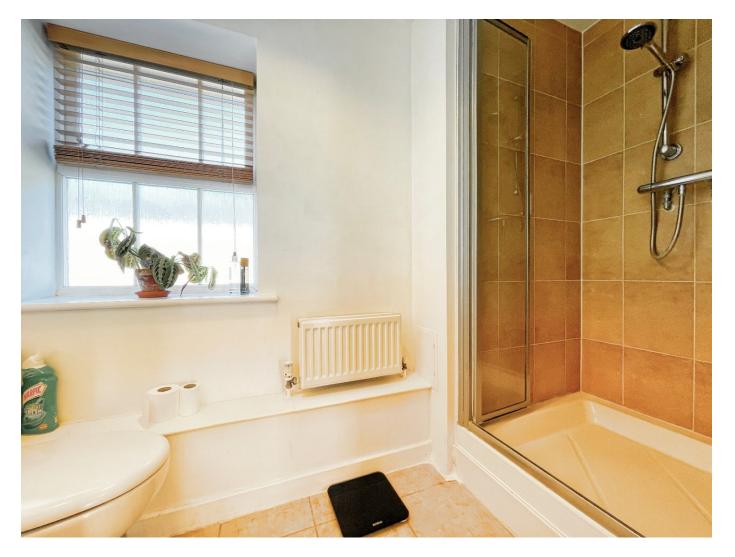

## Internally

The internal living space is arranged over two floors with secure TV entry phone system, entrance hall, cloakroom with shower cubicle, bedroom 3 or study and a superb mezzanine balcony overlooking the substantial double height 26ft lounge with dining area which has access to the private riverside balcony. There is quality fitted kitchen with an opening that looks over the lounge area. Upstairs there is a wonderful relaxing snug area, two further bedrooms, with built in wardrobes and with en-suite facilities to the master. There is also a family bathroom on this level.