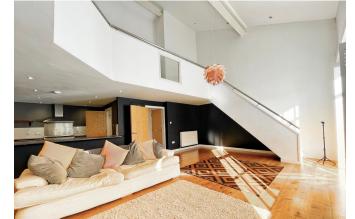

## Internally

The internal living space is arranged over two floors with secure TV entry phone system, entrance hall, cloakroom with shower cubicle, bedroom 3 or study and a superb mezzanine balcony overlooking the substantial double height 26ft lounge with dining area which has access to the private riverside balcony. There is quality fitted kitchen with an opening that looks over the lounge area. Upstairs there is a wonderful relaxing snug area, two further bedrooms, with built in wardrobes and with en-suite facilities to the master. There is also a family bathroom on this level.