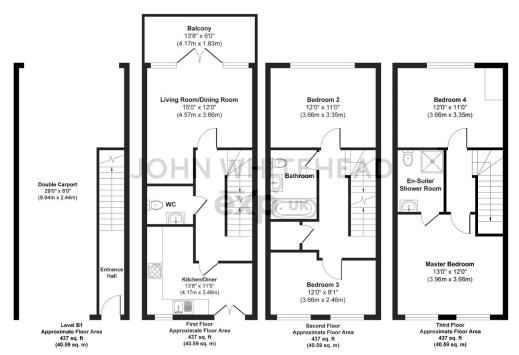

## Crabapple Road, Tonbridge, TN9 1FW

Offers In Region Of £475,000

A superb four-bedroom modern townhouse, set in this small private development in a central Tonbridge location being within proximity to both Judd & Togs Grammar Schools, mainline train station and the popular high street. The property offers very spacious accommodation, two bathrooms, a low-maintenance garden and allocated parking.

## Crabapple Road, Tonbridge, TN9 1FW

Approx. Gross Internal Floor Area 1748 sq. ft / 162.36 sq. m Illustration for identification purposes only, measurements are approximate, not to scale.

Produced by Elements Property