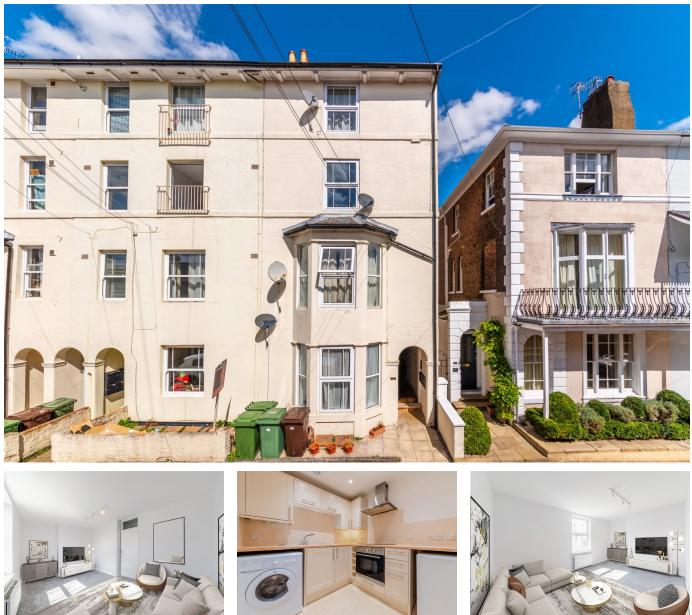

## Tunbridge Wells, TN1 1JY

Offers Over £225,000

Introducing this excellent two-bedroom refurbished flat within a well-maintained period building. The property is very conveniently located for access to Tunbridge Wells mainline station, the green spaces of the commons and the town centre. It would make an excellent first-time purchase or buy-to-let property with the accommodation comprising of an entrance hallway, generous size living room, modern fitted kitchen, large master bedroom, white suite bathroom and a further bedroom. It has the added benefit of being sold with a share of freehold. A viewing is strongly recommended!

## **Key Features**

- CLOSE TO TUNBRIDGE WELLS STATION
- EPC RATING (C)
- PLEASE QUOTE JW0477 ON ALL ENQUIRIES
- •
- •

- REFURBISHED THROUGHOUT
- CENTRAL LOCATION
- SHARE OF FREEHOLD
- •
- •

Although measurements have been taken to ensure accuracy, they are approximate on this floor plan and is for illustrative purposes only.