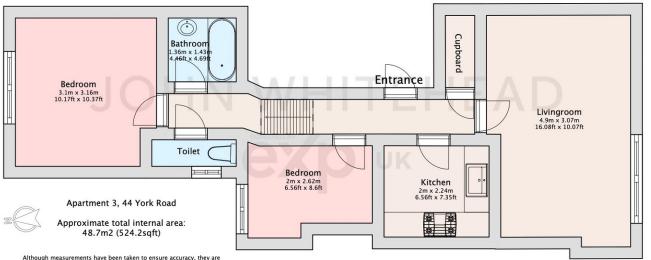

## **Key Features**

- CLOSE TO TUNBRIDGE WELLS STATION
- EPC RATING (C)
- PLEASE QUOTE JW0477 ON ALL ENQUIRIES
- •
- •

- REFURBISHED THROUGHOUT
- CENTRAL LOCATION
- SHARE OF FREEHOLD
- •
- •

Although measurements have been taken to ensure accuracy, they are approximate on this floor plan and is for illustrative purposes only.