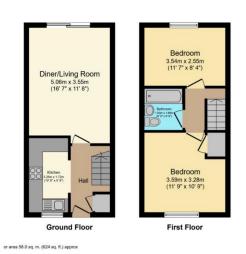

## 9 Wren Close

£360,000

**1** 2 **1** 1 **1** 1

- Off Street Parking Space
- · Two Double Bedrooms
- Modern Fitted Bathroom
- Modern Fitted Kitchen
- Good Local Amenities
- Good Size Garden

Exp are delighted to offer this very well presented, two double bedroom mid terrace house set within a quiet residential close in Orpington and boasting an allocated parking space. The accommodation on offer comprises: Entrance Hallway, large open plan lounge with direct access to the rear garden and a modern fitted kitchen to the ground floor. To the first floor are two double bedrooms and a family bathroom. Externally, there is a rear garden mainly laid to lawn with an allocated parking space to the front. Wren Close is well located for local schools, shops, bus routes and St. Mary Cray mainline station. viewing recommended!