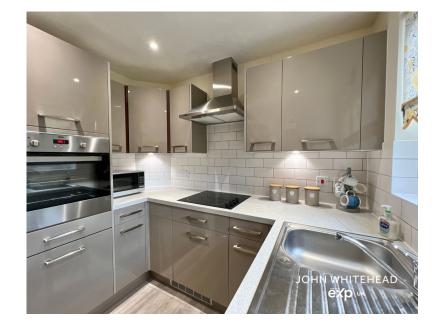

- Landscaped garden with seating areas and private gated car park
- Modern fitted kitchen with built in oven, hob and fridge/ freezer
- Still under NHBC warranties until 2027

Stunning ground floor one bedroom apartment with outside space, situated in this modern Churchill Homes development, close to Tonbridge High street and the excellent local amenities in the area.