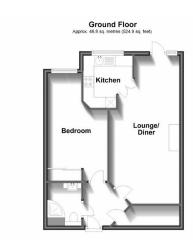

## Flat 4, St Giles Lodge, 11, Shipbourne Road

£285,000

- Beautifully presented ground
  floor apartment in a luxurious development for the over 60's
- Guest Suite for friends and family and owners' lounge with coffee bar
- Superb local amenities on your doorstep
- EPC energy rating B (84)