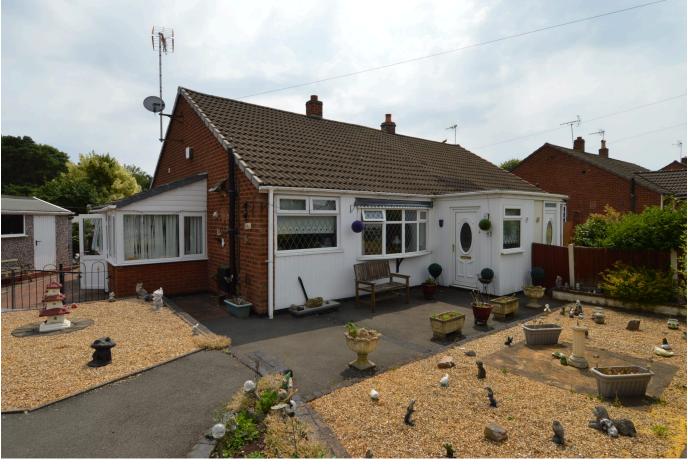

## 42 Priory Road, Brereton

Offers In Region Of £215,000

C residential are pleased to market this semi-detached bungalow in a sought after location, on a generous plot. Offered with NO UPWARD CHAIN. UPVC double-glazed and Gas centrally heated. Entrance Porch, Lounge, Fitted Kitchen, Inner Hallway, Two Bedrooms, Shower Room and Conservatory. Gardens to front, side and rear. EPC rating B