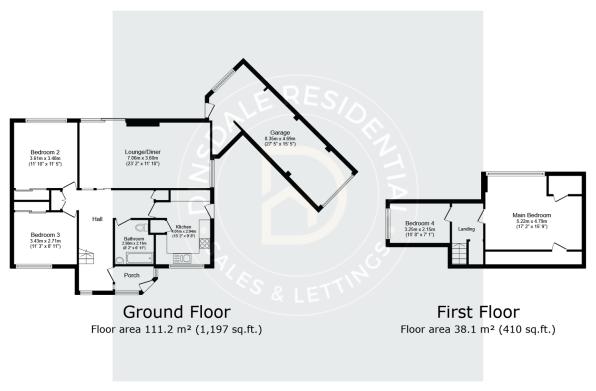

TOTAL: 149.3 m<sup>2</sup> (1,607 sq.ft.)

This floor plan is for illustrative purposes only. It is not drawn to scale. Any measurements, floor areas (including any total floor area), openings and orientations are approximate. No details are guaranteed, they cannot be relied upon for any purpose and do not form any part of any agreement. No liability is taken for any error, omission or misstatement. A party must rely upon its own inspection(s). Powered by www.Propertybox.io