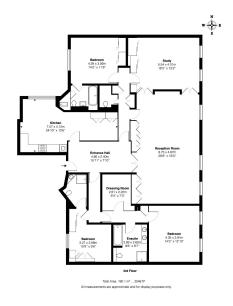

Dressing Room
Exclusive Block

**□** 3 **□** 3 **□** 2

Tax Band: H Furnished: Unfurnished

£1000 Selfridges Voucher (or a store of your choice) upon move in.

A superb three bedroom, third floor (with lift) lateral apartment spanning over 2000 sqft (195 sqm) within this luxury apartment block in the heart of Knightsbridge. The bright, front facing property offers exceptionally secure living, with 24 hour concierge, 'bank grade' front and rear doors, and has beautiful views over the garden square from the principal rooms.

Comprising; Large Reception Dining Room with front facing views onto the garden square, media/family room, luxury kitchen with Gaggenau & Sub-Zero appliances, primary suite with double bedroom, dressing room (with two built in safes) & luxury ensuite, and two further double bedrooms with luxury ensuites. Further benefits include an Air Cooling System throughout.