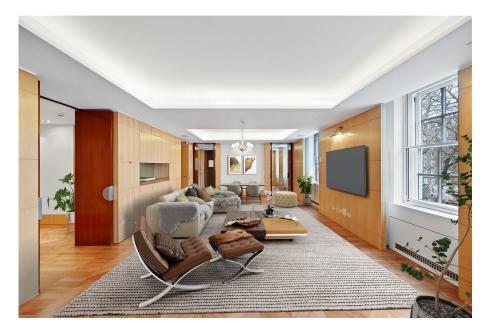

Dressing Room
Exclusive Block

**□** 3 **□** 3 **□** 2

Tax Band: H Furnished: Unfurnished

£1000 Selfridges Voucher (or a store of your choice) upon move in.

A superb three bedroom, third floor (with lift) lateral apartment spanning over 2000 sqft (195 sqm) within this luxury apartment block in the heart of Knightsbridge. The bright, front facing property offers exceptionally secure living, with 24 hour concierge, 'bank grade' front and rear doors, and has beautiful views over the garden square from the principal rooms.

Comprising; Large Reception Dining Room with front facing views onto the garden square, media/family room, luxury kitchen with Gaggenau & Sub-Zero appliances, primary suite with double bedroom, dressing room (with two built in safes) & luxury ensuite, and two further double bedrooms with luxury ensuites. Further benefits include an Air Cooling System throughout.