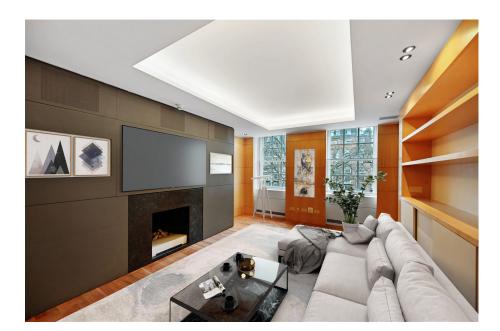

Comprising; Large Reception Dining Room with front facing views onto the garden square, media/family room, luxury kitchen with Gaggenau & Sub-Zero appliances, primary suite with double bedroom, dressing room (with two built in safes) & luxury ensuite, and two further double bedrooms with luxury ensuites. Further benefits include an Air Cooling System throughout.