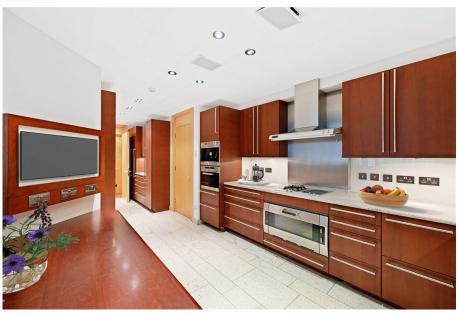

Comprising; Large Reception Dining Room with front facing views onto the garden square, media/family room, luxury kitchen with Gaggenau & Sub-Zero appliances, primary suite with double bedroom, dressing room (with two built in safes) & luxury ensuite, and two further double bedrooms with luxury ensuites. Further benefits include an Air Cooling System throughout.