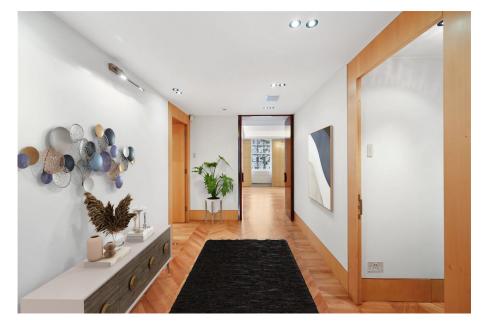

Dressing Room
Exclusive Block

**□** 3 **□** 3 **□** 2

Tax Band: H Furnished: Unfurnished

£1000 Selfridges Voucher (or a store of your choice) upon move in.

A superb three bedroom, third floor (with lift) lateral apartment spanning over 2000 sqft (195 sqm) within this luxury apartment block in the heart of Knightsbridge. The bright, front facing property offers exceptionally secure living, with 24 hour concierge, 'bank grade' front and rear doors, and has beautiful views over the garden square from the principal rooms.