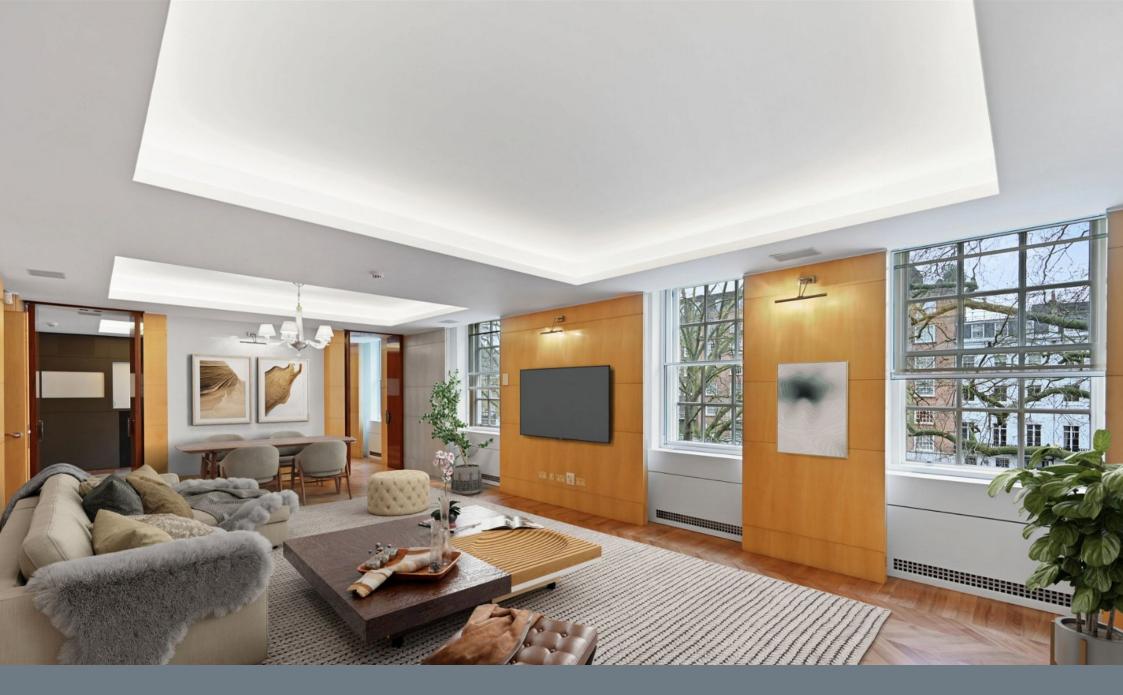

Dressing Room
Exclusive Block

**□** 3 **□** 3 **□** 2

Tax Band: H Furnished: Unfurnished

£1000 Selfridges Voucher (or a store of your choice) upon move in.

A superb three bedroom, third floor (with lift) lateral apartment spanning over 2000 sqft (195 sqm) within this luxury apartment block in the heart of Knightsbridge. The bright, front facing property offers exceptionally secure living, with 24 hour concierge, 'bank grade' front and rear doors, and has beautiful views over the garden square from the principal rooms.

Comprising; Large Reception Dining Room with front facing views onto the garden square, media/family room, luxury kitchen with Gaggenau & Sub-Zero appliances, primary suite with double bedroom, dressing room (with two built in safes) & luxury ensuite, and two further double bedrooms with luxury ensuites. Further benefits include an Air Cooling System throughout.