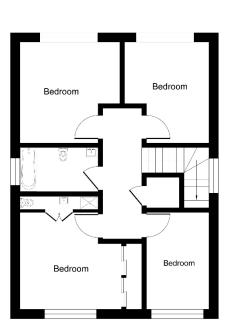

## 39 Beckton Court, Waterthorpe

LINDA STRINGER EXP UK

Guide Price £325,000

Positioned on a cul-de-sac in the sought after area of Waterthorpe you wil find this perfect four bedroom detached family home. Having superb amenities nearby including the Supertram, Crystal Peaks shopping development, local schools and restaurants, this family home is literally ready to move straight into and enjoy. The open plan living space is perfect for entertaining and the garden is recently landscaped, perfect for those BBQ summer nights. Please take a look at the video tour. Please quote ref:LS0082

## **Key Features**

- Four bedroom detached family home
- Garage & Driveway
- Fabulous open plan kitchen/living/dining space
- En-suite shower room to Master Bedroom
- Please take a look at the video tour

- Stunning landscaped private garden
- Ground floor wc
- Cul-de-sac location
- Please quote ref:LS0082

First Floor