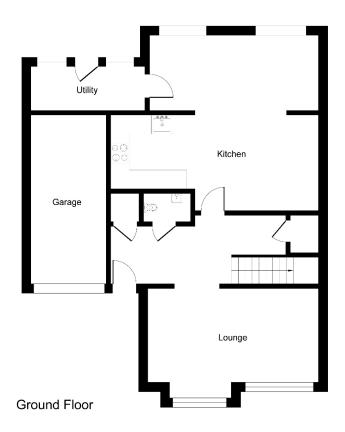

## 39 Beckton Court, Waterthorpe

LINDA STRINGER EXP UK

Guide Price £325,000

Positioned on a cul-de-sac in the sought after area of Waterthorpe you wil find this perfect four bedroom detached family home. Having superb amenities nearby including the Supertram, Crystal Peaks shopping development, local schools and restaurants, this family home is literally ready to move straight into and enjoy. The open plan living space is perfect for entertaining and the garden is recently landscaped, perfect for those BBQ summer nights. Please take a look at the video tour. Please quote ref:LS0082

## **Key Features**

- Four bedroom detached family home
- Garage & Driveway
- Fabulous open plan kitchen/living/dining space
- En-suite shower room to Master Bedroom
- Please take a look at the video tour

- Stunning landscaped private garden
- Ground floor wc
- Cul-de-sac location
- Please quote ref:LS0082

First Floor