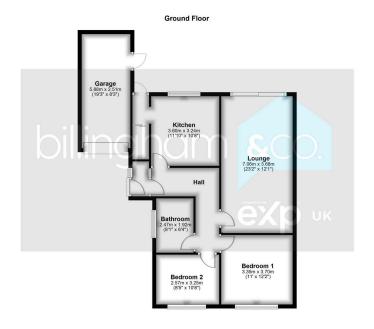

An exciting opportunity awaits for those looking to put their personal touch on this spacious, two bedroomed detached bungalow, located in a sought-after area. While in need of modernisation, this property offers incredible potential to create your dream home. The accommodation comprises entrance porch, hall, kitchen, huge lounge, two double bedrooms and bathroom. There is driveway parking to the front, garage and a low maintenance rear garden. Available with No Upward Chain!