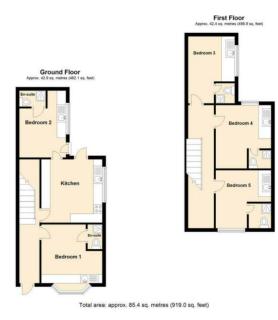

## Blackacre Road, Dudley, DY2 8NB

Guide Price £195,000

**▶** 5 **▲** 5 **▲** 0

- IDEAL INVESTMENT FIVE SELF CONTAINED BED-**OPPORTUNITY** SITS
- COMMUNAL KITCHEN

FAMILY HOME

- COMMUNAL REAR GARDEN
- RECENTLY REDECORATED WALKING DISTANCE TO **TOWN CENTRE** THROUGHOUT
- ADDITIONAL AMENITIES READY TO LET NEARBY
- **STRAIGHTAWAY**  OPTION TO REINSTATE AS VACANT POSSESSION

\*BEING SOLD VIA THE MODERN METHOD OF AUCTION\* Located at this convenient address close to town centre shops and local amenities, this large MID TERRACED property is ideal as both an INVESTMENT OPPORTUNITY or as a FAMILY HOME. The property currently offers FIVE SELF-CONTAINED BED-SITS, each with their own KITCHENETTE and EN-SUITE SHOWER ROOMS, and additional COMMUNAL KITCHEN DINER and REAR GARDEN. Having been recently RE-DECORATED THROUGHOUT, the property is READY TO LET straightaway. Internal inspection is essential to fully appreciate this rare opportunity.