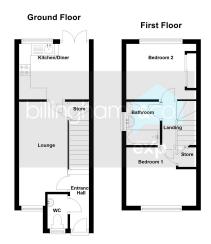

## 18 Colerne Street, Ettingshall

£210,000

**2 1 1 1** 

- MODERN (2019) SEMI DETACHED
- IDEAL STARTER HOME
- CLOSE TO LOCAL SHOPS AND AMENITIES
- TWO DOUBLE BEDROOMS
- GOOD-SIZED LOUNGE
- FABULOUS KITCHEN DINER TO REAR
- CONTEMPORARY STYLED BATHROOM
- SUPERB LOW MAINTENANCE REAR GARDEN
- ALLOCTAED PARKING AREA
  MOVE-IN READY FOR TWO CARS

SUPER STARTER HOME HAS WOW FACTOR Located within a NEW BUILD ESTATE close to a host of local SHOPS AND AMENITIES, this fabulous SEMI-DETACHED house MUST be viewed to be fully appreciated. Ideal as a STARTER HOME for those looking to take their first steps on the property ladder, this BEAUTIFULLY PRESENTED property comprises MOVE-IN READY accommodation to include entrance hall, guest WC, GOOD-SIZED LOUNGE, fabulous KITCHEN DINER with French doors opening to the rear, TWO DOUBLE BEDROOMS and a CONTEMPORARY STYLED BATHROOM. Add a superb, LOW MAINTENANCE REAR GARDEN and ALLOCATED PARKING SPACES and this lovely home ticks all the boxes. FREEHOLD -EPC=B - COUNCIL TAX = B