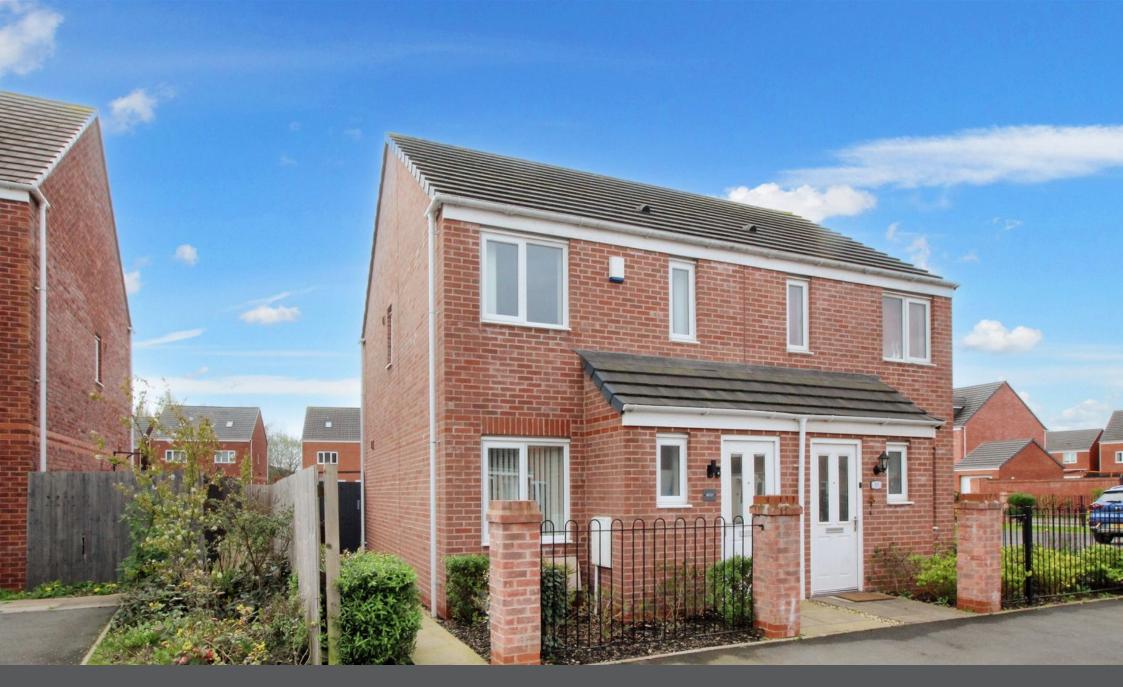

## 18 Colerne Street, Ettingshall

£210,000

**2 1 1 1** 

- MODERN (2019) SEMI DETACHED
- IDEAL STARTER HOME
- CLOSE TO LOCAL SHOPS AND AMENITIES
- TWO DOUBLE BEDROOMS
- GOOD-SIZED LOUNGE
- FABULOUS KITCHEN DINER TO REAR
- CONTEMPORARY STYLED BATHROOM
- SUPERB LOW MAINTENANCE REAR GARDEN
- ALLOCTAED PARKING AREA
  MOVE-IN READY FOR TWO CARS

SUPER STARTER HOME HAS WOW FACTOR Located within a NEW BUILD ESTATE close to a host of local SHOPS AND AMENITIES, this fabulous SEMI-DETACHED house MUST be viewed to be fully appreciated. Ideal as a STARTER HOME for those looking to take their first steps on the property ladder, this BEAUTIFULLY PRESENTED property comprises MOVE-IN READY accommodation to include entrance hall, guest WC, GOOD-SIZED LOUNGE, fabulous KITCHEN DINER with French doors opening to the rear, TWO DOUBLE BEDROOMS and a CONTEMPORARY STYLED BATHROOM. Add a superb, LOW MAINTENANCE REAR GARDEN and ALLOCATED PARKING SPACES and this lovely home ticks all the boxes. FREEHOLD -EPC=B - COUNCIL TAX = B