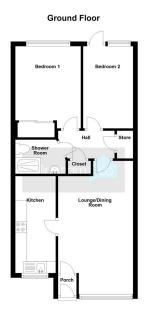

## 30 Chatwins Wharf

Offers In Region Of £172,000

**1** 2 **1** 1

 DELIGHTFUL MID TERRACED • OVER 60S ONLY BUNGALOW

TWO BEDROOMS
GOOD-SIZED LOUNGE

KITCHEN
SHOWER ROOM

• REAR GARDEN WITH CANAL • COMMUNAL ORNAMAENTAL SIDE VIEWS • POND AND SEATING

COMMUNAL PARKING
NO UPWARD CHAIN

DELIGHTFUL BUNGALOW IS RETIREMENT READY Available to the over 60s only, this wonderful MID TERRACED BUNGALOW at this Accord Housing development must be seen to be appreciated. Situated on a quiet CUL DE SAC within close proximity to local shops and amenities, to include Tipton RAIL STATION, the property has accommodation to comprise entrance hall, GENEROUS LOUNGE, ATTRACTIVE KITCHEN, TWO DOUBLE BEDROOMS and a SHOWER ROOM; whilst outside, there is a REAR GARDEN comprising both patio and lawned areas with wonderful CANAL SIDE VIEWS, communal PARKING and seating overlooking an attractive ORNAMENTAL POND AND WATER FEATURE. Please call the office at the earliest opportunity for your chance to view. LEASEHOLD WITH 67 YEARS REMAINING