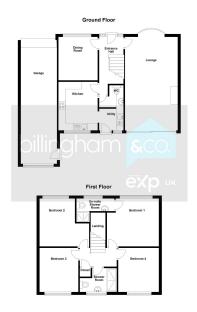

KITCHEN AND UTILITY

 HOUSE BATHROOM AND EN-SUITE SHOWER ROOM

DRIVEWAY PARKING AND GARAGE

NO UPWARD CHAIN

A FINE FOUR BED FAMILY HOME Situated at this SOUGHT AFTER cul-de-sac address in the popular Oakham area of Dudley, this detached family home must be seen to be appreciated. Sat behind a tarmac driveway and lawned foregarden, the property offers entrance hallway, GENEROUS LOUNGE and dining room, kitchen, utility and guest WC to the ground floor; and MASTER BEDROOM with adjoining EN-SUITE shower room, THREE FURTHER BEDROOMS and family bathroom to the first floor. Outside, there is a good-sized garden to the rear and TANDEM GARAGE to side. Whilst a little dated in some areas, this property offers huge potential to those searching for a family home. In addition, the property is being sold with NO UPWARD CHAIN.