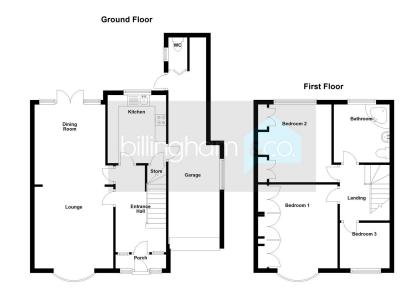

## Oakham Crescent, Dudley

Offers In Region Of £290,000

**□** 3 **□** 1 **□** 2

VERY WELL PRESENTED

CUL-DE-SAC ADDRESS

 MUCH SOUGHT AFTER LOCATION

THREE BEDROOMS

 OPEN PLAN LOUNGE AND **DINING AREAS** 

 LOW MAINTENANCE REAR **GARDEN** 

 BLOCK PAVED DRIVEWAY **PARKING** 

SIDE GARAGE

NO UPWARD CHAIN

"TRADITIONAL SEMI IS MOVE-IN READY" Located in the MUCH SOUGHT AFTER Oakham area of Dudley, this VERY WELL PRESENTED, TRADITIONAL semi detached FAMILY HOME offers "move-in ready" accommodation throughout. Situated within a quiet CUL-DE-SAC address, the property comprises porch and welcoming entrance hall, OPEN PLAN LOUNGE / DINING ROOM and kitchen to the ground floor; whilst on the first floor, we find THREE BEDROOMS and a GENEROUS BATHROOM. Outside, there is a LOW MAINTENANCE rear garden, block paved DRIVEWAY PARKING to the front and a substantial SIDE GARAGE complete with WC to the rear. As an added bonus, the property is being sold with NO UPWARD CHAIN - FREEHOLD - EPC=E - COUNCIL TAX=C CALL TO BOOK YOUR PERSONAL VIEWING OR BOOK ON-LINE 24/7 VIA OUR **WEBSITE** 