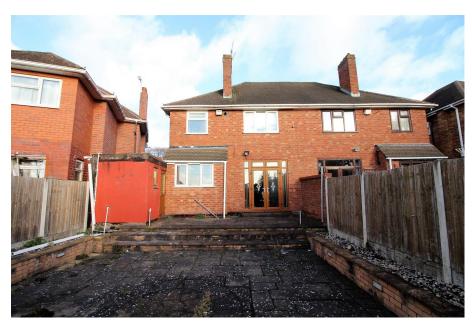

## Oakham Crescent, Dudley

Offers In Region Of £290,000

**□** 3 **□** 1 **□** 2

VERY WELL PRESENTED

CUL-DE-SAC ADDRESS

 MUCH SOUGHT AFTER LOCATION

THREE BEDROOMS

 OPEN PLAN LOUNGE AND **DINING AREAS** 

 LOW MAINTENANCE REAR **GARDEN** 

 BLOCK PAVED DRIVEWAY **PARKING** 

SIDE GARAGE

NO UPWARD CHAIN

"TRADITIONAL SEMI IS MOVE-IN READY" Located in the MUCH SOUGHT AFTER Oakham area of Dudley, this VERY WELL PRESENTED, TRADITIONAL semi detached FAMILY HOME offers "move-in ready" accommodation throughout. Situated within a quiet CUL-DE-SAC address, the property comprises porch and welcoming entrance hall, OPEN PLAN LOUNGE / DINING ROOM and kitchen to the ground floor; whilst on the first floor, we find THREE BEDROOMS and a GENEROUS BATHROOM. Outside, there is a LOW MAINTENANCE rear garden, block paved DRIVEWAY PARKING to the front and a substantial SIDE GARAGE complete with WC to the rear. As an added bonus, the property is being sold with NO UPWARD CHAIN - FREEHOLD - EPC=E - COUNCIL TAX=C CALL TO BOOK YOUR PERSONAL VIEWING OR BOOK ON-LINE 24/7 VIA OUR **WEBSITE** 