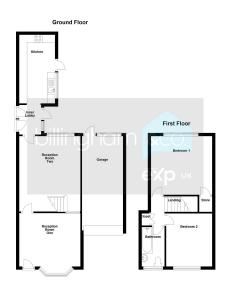

## Ashes Road, Oldbury

Offers In Region Of £180,000

**2 2** 1 **3** 2 **2** 2 **2** 1 **3** 2 **3** 2

 EXTENDED END TERRACED
TWO RECEPTION ROOMS HOUSE

 TWO GOOD SIZED **BEDROOMS** 

FITTED KITCHEN

FIRST FLOOR BATHROOM

 LOW MAINTENACE REAR GARDEN

SIDE GARAGE

DRIVEWAY PARKING

 CLOSE TO A HOST OF LOCAL
NO UPWARD CHAIN **AMENITIES** 

IDEAL FOR BOTH FIRST TIMERS AND FAMILIES Located at this CONVENIENT ADDRESS close to schools and local amenities. this END TERRACED house is available with NO UPWARD CHAIN. Occupying a larger than usual plot, the property benefits from a SIDE GARAGE and DRIVEWAY PARKING. The main entrance door opens into the front RECEPTION ROOM, with a further door leading into the main LIVING ROOM. A rear extension provides an inner lobby area and attractive KITCHEN. To the first floor there are TWO GOOD SIZED BEDROOMS and a contemporary BATHROOM. Outside, there is a LOW MAINTENANCE GARDEN to the rear offering the ideal space to relax and unwind during the summer months. EPC=E - COUNCIL TAX=A