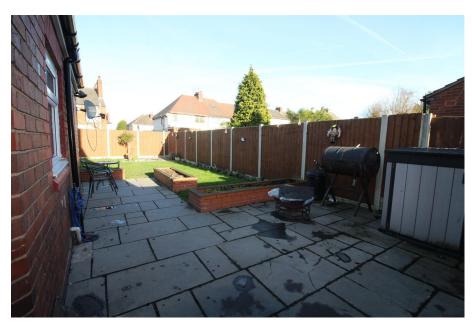

 LOW MAINTENACE REAR GARDEN

SIDE GARAGE

DRIVEWAY PARKING

 CLOSE TO A HOST OF LOCAL
NO UPWARD CHAIN **AMENITIES** 

IDEAL FOR BOTH FIRST TIMERS AND FAMILIES Located at this CONVENIENT ADDRESS close to schools and local amenities. this END TERRACED house is available with NO UPWARD CHAIN. Occupying a larger than usual plot, the property benefits from a SIDE GARAGE and DRIVEWAY PARKING. The main entrance door opens into the front RECEPTION ROOM, with a further door leading into the main LIVING ROOM. A rear extension provides an inner lobby area and attractive KITCHEN. To the first floor there are TWO GOOD SIZED BEDROOMS and a contemporary BATHROOM. Outside, there is a LOW MAINTENANCE GARDEN to the rear offering the ideal space to relax and unwind during the summer months. EPC=E - COUNCIL TAX=A