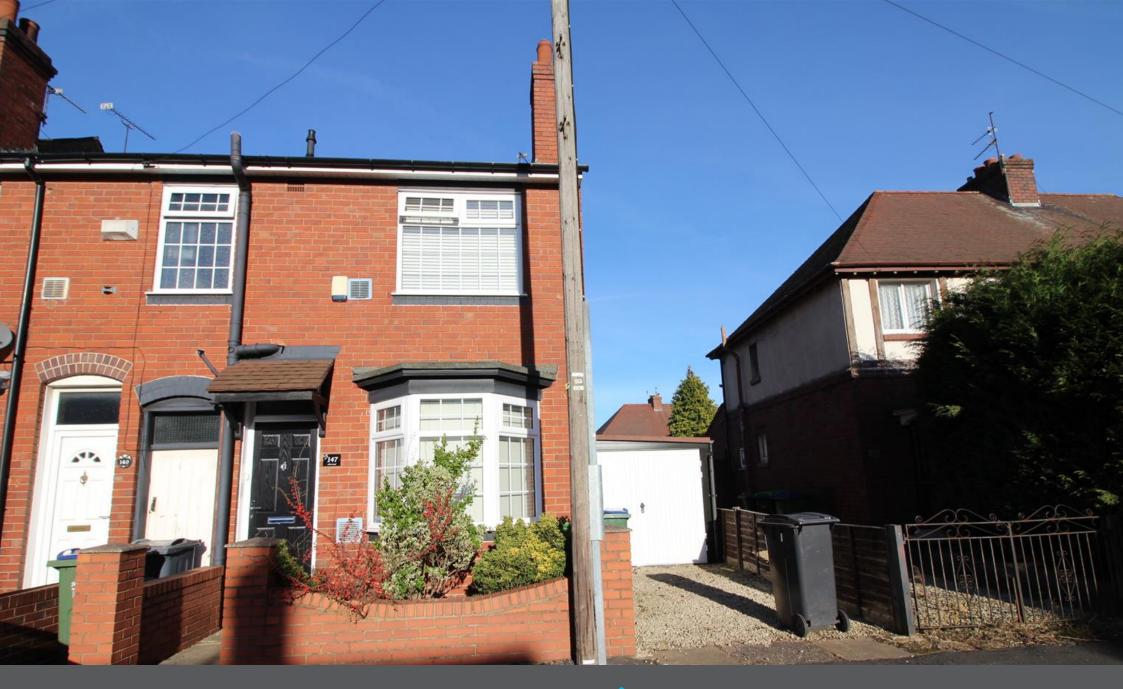

## Ashes Road, Oldbury

Offers In Region Of £180,000

**2 2** 1 **3** 2 **2** 2 **2** 1 **3** 2 **3** 2

 EXTENDED END TERRACED
TWO RECEPTION ROOMS HOUSE

 TWO GOOD SIZED **BEDROOMS** 

FITTED KITCHEN

FIRST FLOOR BATHROOM

 LOW MAINTENACE REAR GARDEN

SIDE GARAGE

DRIVEWAY PARKING

 CLOSE TO A HOST OF LOCAL
NO UPWARD CHAIN **AMENITIES** 

IDEAL FOR BOTH FIRST TIMERS AND FAMILIES Located at this CONVENIENT ADDRESS close to schools and local amenities. this END TERRACED house is available with NO UPWARD CHAIN. Occupying a larger than usual plot, the property benefits from a SIDE GARAGE and DRIVEWAY PARKING. The main entrance door opens into the front RECEPTION ROOM, with a further door leading into the main LIVING ROOM. A rear extension provides an inner lobby area and attractive KITCHEN. To the first floor there are TWO GOOD SIZED BEDROOMS and a contemporary BATHROOM. Outside, there is a LOW MAINTENANCE GARDEN to the rear offering the ideal space to relax and unwind during the summer months. EPC=E - COUNCIL TAX=A