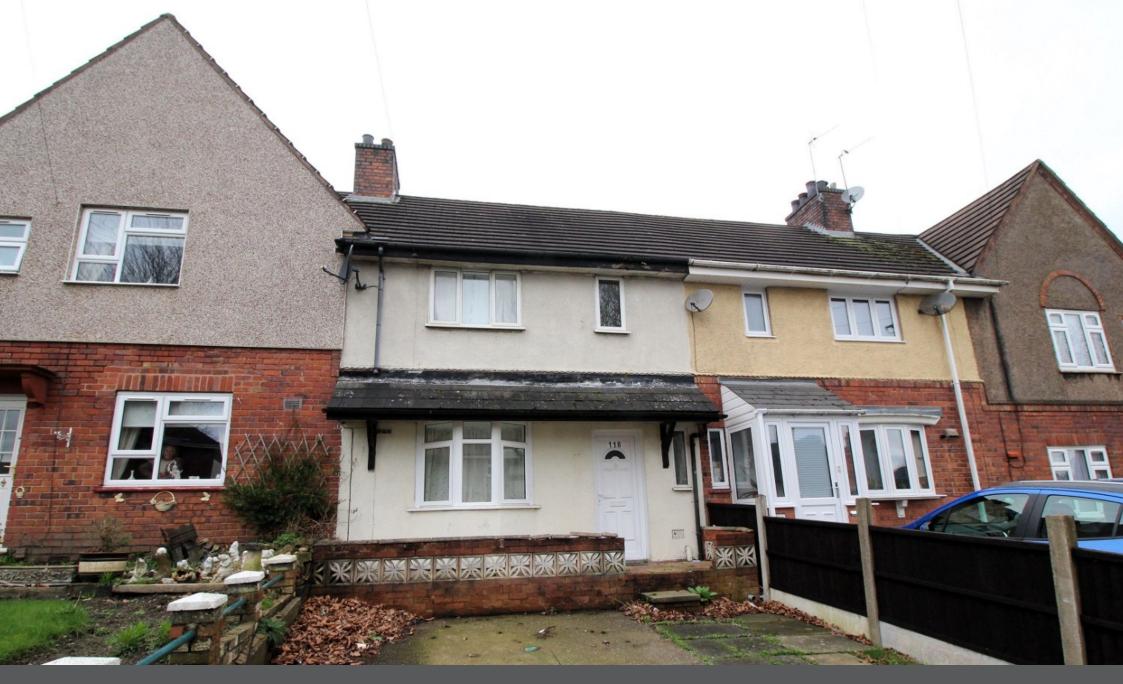

## 118 Maple Road £195,000

- EXTENDED MID TERACED THREE BEDROOMS HOUSE
- TWO RECEPTION ROOMS
  KITCHEN EXTENSION
- GROUND FLOOR BATHROOM · FIRST FLOOR WC
- REAR GARDEN
  DRIVEWAY PARKING
- CLOSE TO LOCAL AMENITIES
- NO CHAIN

IDEAL FOR BOTH FIRST TIMERS AND FAMILIES Conveniently located for access to LOCAL AMENITIES, this EXTENDED MID TERRACED home offers DRIVEWAY PARKING for two cars to the front and internal accommodation comprising entrance hall, TWO RECEPTION ROOMS, KITCHEN EXTENSION and BATHROOM to the ground floor; whilst to the first floor, there are two DOUBLE BEDROOMS, further GOOD-SIZED third bedroom and WC. Outside to the rear, there is a lawned garden and patio. Internal inspection is essential to appreciate. NO UPWARD CHAIN.