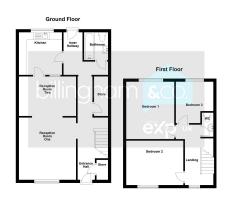

## 118 Maple Road £195,000

- EXTENDED MID TERACED THREE BEDROOMS HOUSE
- TWO RECEPTION ROOMS
  KITCHEN EXTENSION
- GROUND FLOOR BATHROOM · FIRST FLOOR WC
- REAR GARDEN
  DRIVEWAY PARKING
- CLOSE TO LOCAL AMENITIES
- NO CHAIN

IDEAL FOR BOTH FIRST TIMERS AND FAMILIES Conveniently located for access to LOCAL AMENITIES, this EXTENDED MID TERRACED home offers DRIVEWAY PARKING for two cars to the front and internal accommodation comprising entrance hall, TWO RECEPTION ROOMS, KITCHEN EXTENSION and BATHROOM to the ground floor; whilst to the first floor, there are two DOUBLE BEDROOMS, further GOOD-SIZED third bedroom and WC. Outside to the rear, there is a lawned garden and patio. Internal inspection is essential to appreciate. NO UPWARD CHAIN.