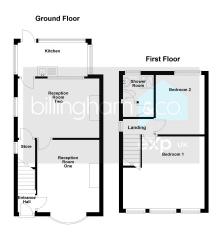

• SHOWER ROOM • GARDEN AND GARAGE TO REAR

• DRIVEWAY PARKING TO • NO CHAIN FRONT

\*BEING SOLD VIA THE MODERN METHOD OF AUCTION\*
Located at this quiet cul-de-sac address close to a host of local amenities, this SEMI DETACHED home offers HUGE POTENTIAL to the right buyer. Set behind a DRIVEWAY offering parking provision for at least two cars, the property is accessed via a generous entrance hall with doors opening to to TWO RECEPTION ROOMS and KITCHEN EXTENSION to the ground floor; whilst on the first floor, we find TWO BEDROOMS and SHOWER ROOM. Outside, there is a LAWNED REAR GARDEN, complete with store sheds and GARAGE. Being sold with NO UPWARD CHAIN, this property is an IDEAL PROJECT for both FIRST TIME BUYERS and INVESTORS.