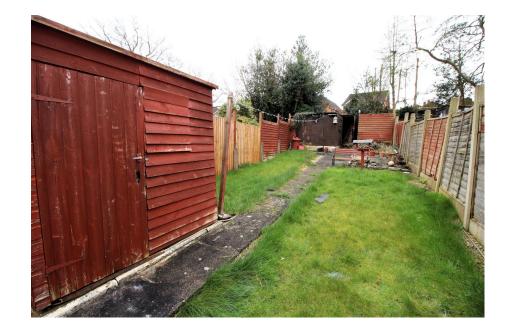

• SHOWER ROOM • GARDEN AND GARAGE TO REAR

• DRIVEWAY PARKING TO • NO CHAIN FRONT

\*BEING SOLD VIA THE MODERN METHOD OF AUCTION\*
Located at this quiet cul-de-sac address close to a host of local amenities, this SEMI DETACHED home offers HUGE POTENTIAL to the right buyer. Set behind a DRIVEWAY offering parking provision for at least two cars, the property is accessed via a generous entrance hall with doors opening to to TWO RECEPTION ROOMS and KITCHEN EXTENSION to the ground floor; whilst on the first floor, we find TWO BEDROOMS and SHOWER ROOM. Outside, there is a LAWNED REAR GARDEN, complete with store sheds and GARAGE. Being sold with NO UPWARD CHAIN, this property is an IDEAL PROJECT for both FIRST TIME BUYERS and INVESTORS.