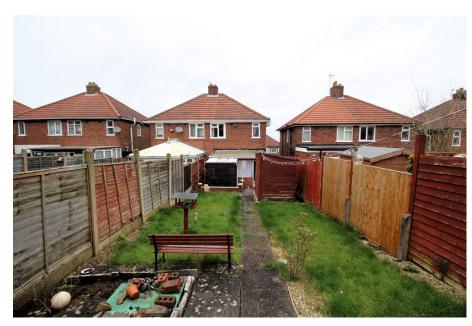

• SHOWER ROOM • GARDEN AND GARAGE TO REAR

• DRIVEWAY PARKING TO • NO CHAIN FRONT

\*BEING SOLD VIA THE MODERN METHOD OF AUCTION\*
Located at this quiet cul-de-sac address close to a host of local amenities, this SEMI DETACHED home offers HUGE POTENTIAL to the right buyer. Set behind a DRIVEWAY offering parking provision for at least two cars, the property is accessed via a generous entrance hall with doors opening to to TWO RECEPTION ROOMS and KITCHEN EXTENSION to the ground floor; whilst on the first floor, we find TWO BEDROOMS and SHOWER ROOM. Outside, there is a LAWNED REAR GARDEN, complete with store sheds and GARAGE. Being sold with NO UPWARD CHAIN, this property is an IDEAL PROJECT for both FIRST TIME BUYERS and INVESTORS.