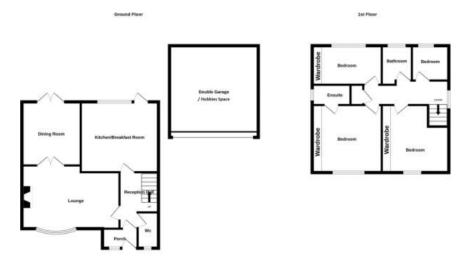

GENEROUS LOUNGE
DINING ROOM AND KITCHEN

• MASTER BEDROOM WITH EN • THREE FURTHER SUITE BEDROOMS

• CONTEMPORARY HOUSE BATHROOM • DETACHED GARAGE (CURRENTLY BEING USED A GAMES ROOM AND BAR!)

• GOOD-SIZED REAR GARDEN • MOVE-IN READY

FABULOUS FOUR BED FAMILY HOME Situated close to schools and local amenities, this DETACHED FAMILY HOME is 'MOVE-IN READY'. Sat back from the road in an ELEVATED POSITION. offering FAR REACHING VIEWS, a tarmac driveway provides parking for two to three cars. Our approach to the main entrance takes us past the DETACHED GARAGE which is currently being used as a fabulous GAMES ROOM and BAR. The property comprises a welcoming entrance hallway with adjoining guest WC, generous 19 foot long LOUNGE opening to a DINING ROOM, complete with French doors to the rear garden, and a superb KITCHEN DINER to the ground floor; whilst to the first floor, we find a MASTER BEDROOM with bespoke fitted wardrobes and adjoining EN-SUITE shower room, TWO FURTHER DOUBLE BEDROOMS (again with fitted wardrobes), FOURTH SINGLE BEDROOM and a contemporary styled FAMILY BATHROOM. The property is VERY WELL PRESENTED throughout and must be viewed to be fully appreciated.