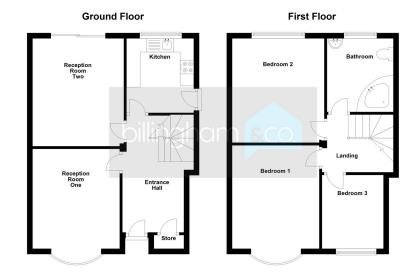

## Guide Price £190,000

**□** 3 **□** 1 **□** 2

METHOD OF AUCTION

 FOR SALE VIA THE MODERN
TRADITIONAL STYLE SEMI DETACHED

THREE BEDROOMS

TWO RECEPTION ROOMS

KITCHEN

HOUSE BATHROOM

 DRIVEWAY AND SIDE **GARAGE** 

FRONT AND REAR GARDENS

 CLOSE TO LOCAL **AMENITIES** 

NO UPWARD CHAIN

+ BEING SOLD VIA THE MODERN METHOD OF AUCTION+ Located at this popular residential address, this TRADITIONAL semi detached FAMILY HOME is well positioned for local shops and amenities, with Bishop Milner school just a stone's throw away. The property offers accommodation throughout to include welcoming entrance hall, TWO RECEPTION ROOMS and kitchen to the ground floor; whilst on the first floor, we find THREE BEDROOMS and a GENEROUS BATHROOM. Outside, there is a GOOD SIZED rear garden, DRIVEWAY PARKING to the front and a SIDE GARAGE - FREEHOLD - EPC=D - COUNCIL TAX=C