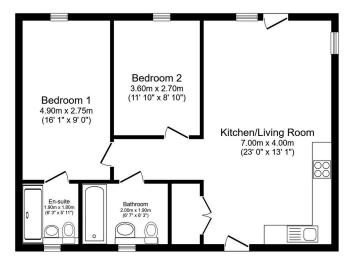

The development is 32 storeys high and offers luxury amenities such as a 25m pool, gym, spa, spin studio and cinema room plus residents lounge and 24 hour concierge.

Located on the 7th floor this property comprises of : Communal entrance through secure fobbed entry, front reception, lifts to all floors, private entrance hallway, open plan living area and kitchen with integrated appliances, two double bedrooms with the main being an en-suite shower room plus further bathroom.

Total floor area 67.5 sq.m. (727 sq.ft.) approx

This floor plan is for "illustrative purposes orly. It is not drawn to scale. Any measurements, floor areas (including any total floor area), openings and orientation are approximate. No details are guarante they cannot be relied upon for any purpose and they do not form part of any agreement. No liability is ketsen for any error, omission or misstatement. A party must rely upon its own inspection(s). Plan produced for henry Willhalbre. Powered by www.focabaenet.com.