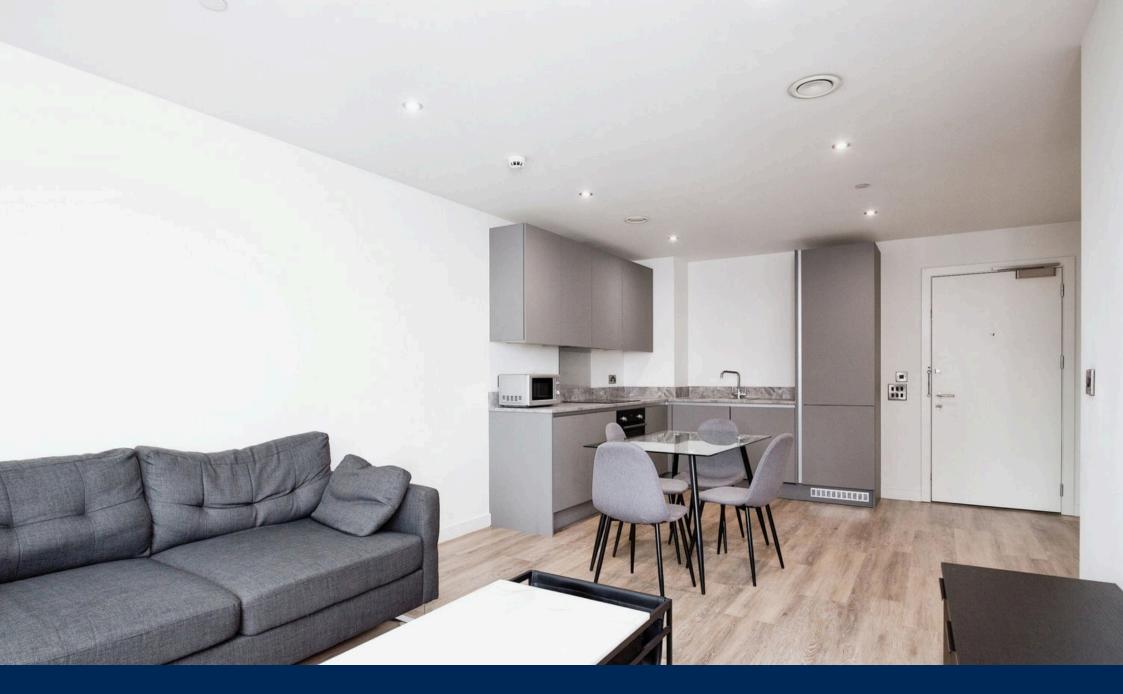

The development is 32 storeys high and offers luxury amenities such as a 25m pool, gym, spa, spin studio and cinema room plus residents lounge and 24 hour concierge.

Located on the 7th floor this property comprises of : Communal entrance through secure fobbed entry, front reception, lifts to all floors, private entrance hallway, open plan living area and kitchen with integrated appliances, two double bedrooms with the main being an en-suite shower room plus further bathroom.