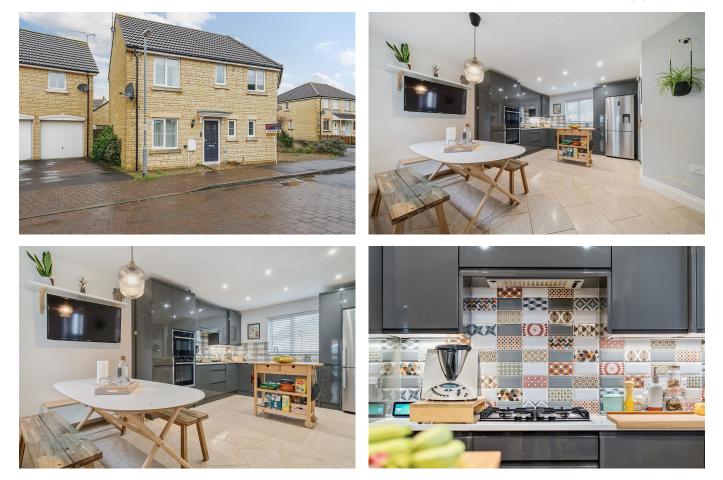

## Hatton Way, Corsham

£350,000

🍋 3 🖕 2 🚘 1

NO ONWARD CHAIN! This deceptively spacious 3 bedroom semi-detached home has been modernised in recent years, incorporates cleverly improved storage, and provides an excellent opportunity for downsizers, first-time buyers, or those moving into a starter size family home. Complete with a garage and compact & bijou garden, this home is located close to local amenities and parks/lakeside walks.

## JAINE WHITFIELD Bespoke Estate Agents υĸ

- Super 3 bedroom linked home
- Excellent dual aspect living room with French doors to the garden
- Downstairs cloakroom and modern bathroom
- Single garage and driveway parking
- · Less than a mile to Corsham's picturesque High street

- A very generous re-fitted Kitchen/dining room with large laundry cupboard
- Large main bedroom with stunning modernised en suite
- Compact and bijou, private garden with small lawn and large decked area
- Close to local shops, parks and lakeside walks.
- NO ONWARD CHAIN!