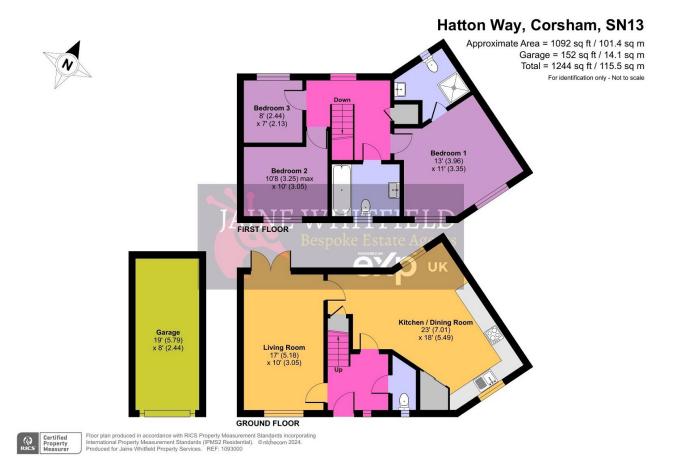

## Hatton Way, Corsham

£350,000

🍋 3 🖕 2 🚘 1

NO ONWARD CHAIN! This deceptively spacious 3 bedroom semi-detached home has been modernised in recent years, incorporates cleverly improved storage, and provides an excellent opportunity for downsizers, first-time buyers, or those moving into a starter size family home. Complete with a garage and compact & bijou garden, this home is located close to local amenities and parks/lakeside walks.

## JAINE WHITFIELD Bespoke Estate Agents υĸ

- Super 3 bedroom linked home
- Excellent dual aspect living room with French doors to the garden
- Downstairs cloakroom and modern bathroom
- Single garage and driveway parking
- · Less than a mile to Corsham's picturesque High street

- A very generous re-fitted Kitchen/dining room with large laundry cupboard
- Large main bedroom with stunning modernised en suite
- Compact and bijou, private garden with small lawn and large decked area
- Close to local shops, parks and lakeside walks.
- NO ONWARD CHAIN!