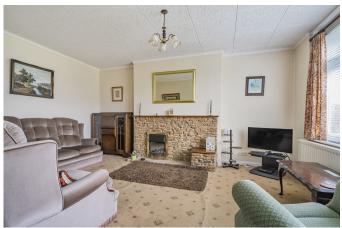

- · Exceptionally good sized rear garden
- L Shaped Lounge Diner with feature fireplace
- Double garage with power and light and plenty of parking
- · Lean-to conservatory to the rear
- FABULOUS OPPORTUNITY