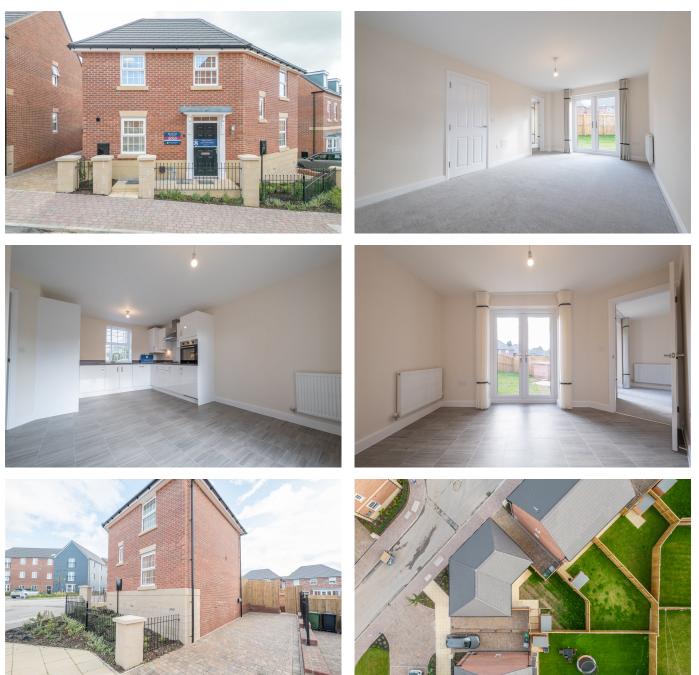

## JAMES SHERRATT **EXP** UK

james.sherratt@exp.uk.com
jamessherratt.exp.uk.com
07979 095 360

Tax Band: Furnished: Part furnished

- Please Quote Ref JS0322 When Calling
- Brand New Home on The Kings Park Site
- Three Bedroom Detached
- Dual Aspect Reception Room with Patio Doors
- Modern Dual Aspect Dining Kitchen with Patio Doors

- Integrated Appliances
- Downstairs WC
- En-Suite Shower Room to Main Bedroom
- Separate Family Bathroom
- Private Enclose Garden & Tandem Driveway Parking with Electric Charging Point

Whils every attempt has been made to ensure the accuracy of the floopfan contained here, measurements of doors, window, cross and any other times are approximate and no responsibility is taken for any error, omission or mis-statement. This plan is for illustrative purposes only and should be used as such by any prospective purchaser. The services, systems and appliances shown have not been tested and no guarantee as to their operability or efficiency can be given. Made with Merropix (2023)