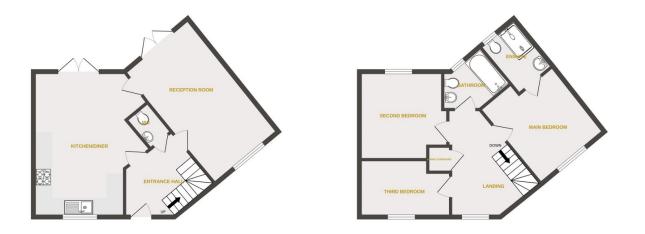

- Integrated Appliances
- Downstairs WC
- En-Suite Shower Room to Main Bedroom
- Separate Family Bathroom
- Private Enclose Garden & Tandem Driveway Parking with Electric Charging Point

Whils every attempt has been made to ensure the accuracy of the floopfan contained here, measurements of doors, window, cross and any other times are approximate and no responsibility is taken for any error, omission or mis-statement. This plan is for illustrative purposes only and should be used as such by any prospective purchaser. The services, systems and appliances shown have not been tested and no guarantee as to their operability or efficiency can be given. Made with Merropix (2023)