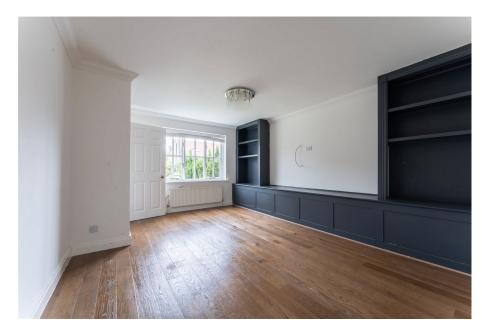

- · Detached Garage & Driveway Parking
- · Ideal First Home To Put Your Stamp On
- Great Size Living Room with Built In Storage

TOTAL FLOOR AREA: 759 sq.ft. (70.5 sq.m.) approx.

Whilst overy attempt has been made to ensure the accusacy of the flooping contained time, insosumeness of door, unidous, occurs and any other times are approximate and no resignateably in station for any ensurements of the state of the stat