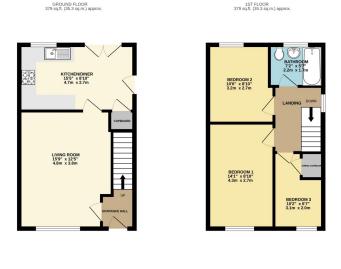

- · Detached Garage & Driveway Parking
- · Ideal First Home To Put Your Stamp On
- Great Size Living Room with Built In Storage

TOTAL FLOOR AREA: 759 sq.ft. (70.5 sq.m.) approx.

Whilst overy attempt has been made to ensure the accusacy of the flooping contained time, insosumeness of door, unidous, occurs and any other times are approximate and no resignateably in station for any ensurements of the state of the stat