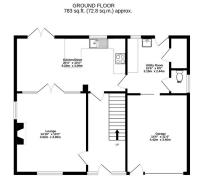

1ST FLOOR 791 sq.ft. (73.5 sq.m.) approx.

TOTAL FLOOR AREA: 1574 sq.ft. (146.2 sq.m.) approx.

Whits every attempt has been made to ensure the accuracy of the floorpian contained here, measurements of doors, windows, norm and any other term are approximate and no respectablely in sitem for any error, or for the statement of the stateme