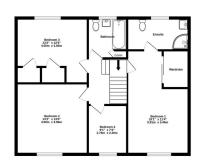

1ST FLOOR 791 sq.ft. (73.5 sq.m.) approx.

TOTAL FLOOR AREA: 1574 sq.ft. (146.2 sq.m.) approx.

Whits every attempt has been made to ensure the accuracy of the floorpian contained here, measurements of doors, windows, norm and any other term are approximate and no respectablely in sitem for any error, or for the statement of the stateme