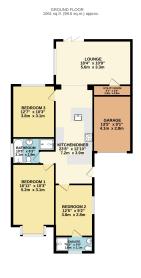

TOTAL FLOOR AREA: 1063 sq.ft. (88.6 sq.m.) approx.

White every attempt has been made to senume the accuracy of the disciplinal constant these, measurements of doors, reduces, receives and any other one are approximent and for supportable to siden for any every, prospective purchases. The services, systems and appliances shown how not been stated and no guarantee. As to the requestion of effective, yet and for explanation of the contract of the stated and no guarantee.