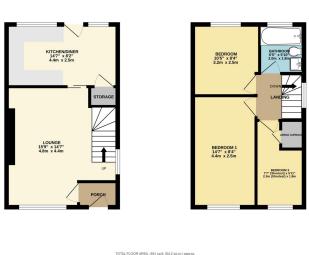

- Front
- Fantastic Wigginton Location
- Rear & Side Garden

1ST FLOOR 348 sq.ft. (32.4 sq.m.) approx.

GROUND FLOOR 342 sq.ft. (31.8 sq.m.) approx

TOTAL FLOOR AREA: 691 sq.ft. (64.2 sq.m.) approx.

White every attempt has been made to crosse the accuracy of the floorings contained the res, resourcements of doors, widows, owns and any offer there are approximate and no responsibility is taken for any error, crosses and in reference that the light in 16 if absolution purpose sing and blood for used as such by any prospective prochable. The first plan is for absolution purpose and blood for used as such by any prospective prochable. The crosses are considered as so, to their operationly or discharge can be given.