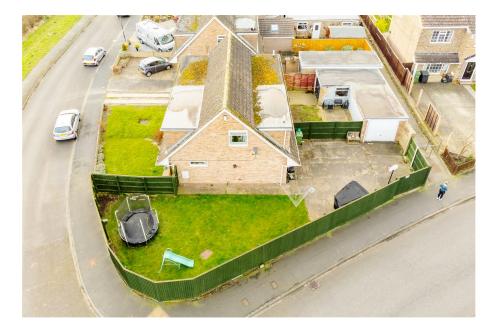

## 2 Lancar Close, Wigginton

Offers Over £300,000

- Please quote HP0386 when requesting further information or to arrange a
   GermiergGarden
   3 Bedroom Semi Detached Home
   Overlooking Fields To The
- Detached Garage to Rear
- Kitchen/Diner
- Off Street Parking

Situated in the popular village of Wigginton, lies this charming 3 bedroom semi-detached home, with corner plot garden and uninterrupted field views to the front. This delightful property offers a perfect blend of great size indoor and outdoor spaces, making it an ideal home for both couples and families with children alike. Welcome to Lancar Close.