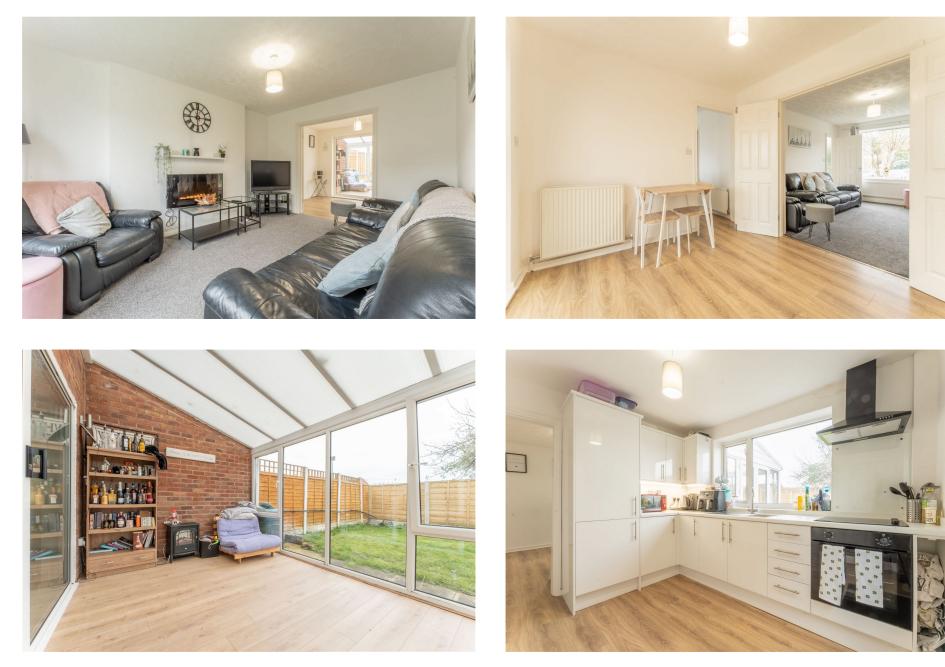

- 3 Double Bedroom Semi Detached
- Conservatory, Plus 2 Reception Rooms
- Great Location Walking Distance To Acomb Shops

BEDROOM 1 13'7" x 10'5" 4.1m x 3.2m

OTAL FLOOR AREA : 1238 sa.ft. (115.0 sa.m.) (

BEDROOM 3 137" x 74" 4.1m x 2.2m 2ND FLOOR 196 sq.ft. (18.2 sq.m.) approx

Offered with no onward chain, is this spacious three double bedroom semi detached home, within walking distance of Acomb shops and retailers. With two reception rooms, detached garage and driveway parking for multiple cars, this recently refurbished property is a fantastic find. Welcome to Parkside Close. Score Energy rating Current Potential Α 92+ В 81-91 69-80 С 77 C D 55-68 59 D Ε 39-54 F 21-38 1-20 G