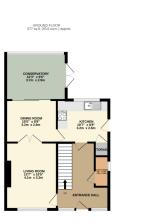

- 3 Double Bedroom Semi Detached
- Conservatory, Plus 2 Reception Rooms
- Great Location Walking Distance To Acomb Shops

BEDROOM 1 13'7" x 10'5" 4.1m x 3.2m

OTAL FLOOR AREA : 1238 sa.ft. (115.0 sa.m.) (

BEDROOM 3 137" x 74" 4.1m x 2.2m 2ND FLOOR 196 sq.ft. (18.2 sq.m.) approx

Offered with no onward chain, is this spacious three double bedroom semi detached home, within walking distance of Acomb shops and retailers. With two reception rooms, detached garage and driveway parking for multiple cars, this recently refurbished property is a fantastic find. Welcome to Parkside Close. Score Energy rating Current Potential Α 92+ В 81-91 69-80 С 77 C D 55-68 59 D Ε 39-54 F 21-38 1-20 G