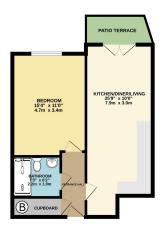

- Engineered Oak Flooring
- · Private Gated Patio Area
- Open Plan Living Kitchen Dining

TOTAL PLOOFI AREA: 511 sq.ft. (47.4 sq.ft.) approx.

White every attempt has been made to senate the accuracy of the disciplinal contained in east, measurements of discs, helders, for the compact and every decrease and or supprovided to be taken for every every to take he has very examination of min-discrete. This plan is for fill instance purposes only and should be used as usually by representing particular. The services, symmetric and optimization from have not been made and not granted and the discrete. The services, symmetric and optimization from have not been made and not granted.