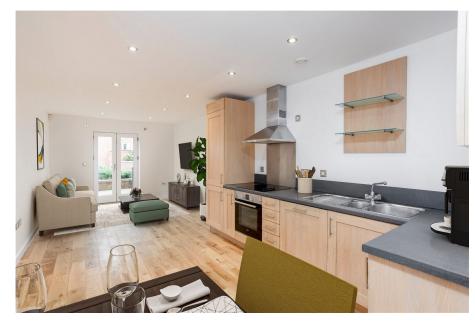

## Centurion Square, Skeldergate, York, YO1 6DP

Offers Over £230,000

- Please quote HP0386 when requesting further information or to arrange a
   Viewingom Ground Floor Apartment
   No Onward Chain No Onward Chain Plants
   No Engineered Oak Floor Plants
- Beautiful Luxury Shower Room
- 1 Allocated Parking Space
- Move In Ready Condition

- Engineered Oak Flooring
- · Private Gated Patio Area
- Open Plan Living Kitchen Dining

TOTAL PLOOFI AREA: 511 sq.ft. (47.4 sq.ft.) approx.

White every attempt has been made to senate the accuracy of the disciplinal contained in east, measurements of discs, helders, for the compact and every decrease and or supprovided to be taken for every every to take he has very examination of min-discrete. This plan is for fill instance purposes only and should be used as usually by representing particular. The services, symmetric and optimization from have not been made and not granted and the discrete. The services, symmetric and optimization from have not been made and not granted.

If a turnkey apartment, in the City centre of York, with open plan living and an allocated parking space is what you're looking for, then this property within a modern development just off Skeldergate is the one for you. With high end touches, such as oak doors, engineered oak flooring and refurbished luxury shower room, it is one you need to see to appreciate fully. Welcome to Centurion Square.