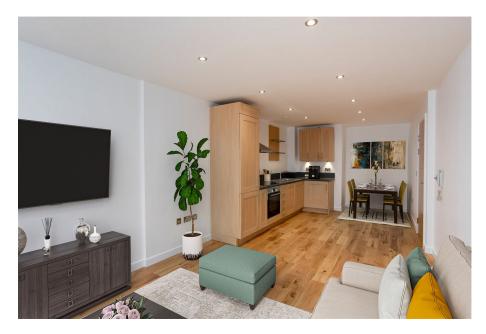

## Centurion Square, Skeldergate, York, YO1 6DP

Offers Over £230,000

- Please quote HP0386 when requesting further information or to arrange a
   Viewingom Ground Floor Apartment
   No Onward Chain No Onward Chain Plants
   No Engineered Oak Floor Plants
- Beautiful Luxury Shower Room
- 1 Allocated Parking Space
- Move In Ready Condition

- Engineered Oak Flooring
- · Private Gated Patio Area
- Open Plan Living Kitchen Dining

TOTAL PLOOFI AREA: 511 sq.ft. (47.4 sq.ft.) approx.

White every attempt has been made to senate the accuracy of the disciplinal contained in east, measurements of discs, helders, for the compact and every decrease and or supprovided to be taken for every every to take he has very examination of min-discrete. This plan is for fill instance purposes only and should be used as usually by representing particular. The services, symmetric and optimization from have not been made and not granted and the discrete. The services, symmetric and optimization from have not been made and not granted.

If a turnkey apartment, in the City centre of York, with open plan living and an allocated parking space is what you're looking for, then this property within a modern development just off Skeldergate is the one for you. With high end touches, such as oak doors, engineered oak flooring and refurbished luxury shower room, it is one you need to see to appreciate fully. Welcome to Centurion Square.