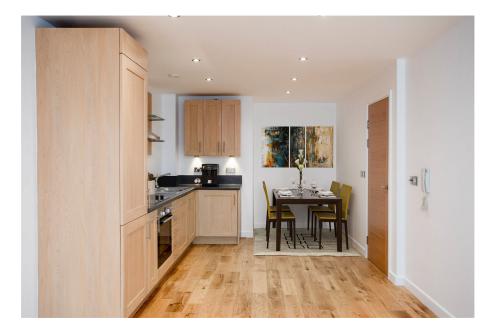

## Centurion Square, Skeldergate, York, YO1 6DP

Offers Over £230,000

- Please quote HP0386 when requesting further information or to arrange a
   Viewingom Ground Floor Apartment
   No Onward Chain No Onward Chain Plants
   No Engineered Oak Floor Plants
- Beautiful Luxury Shower Room
- 1 Allocated Parking Space
- Move In Ready Condition

- Engineered Oak Flooring
- · Private Gated Patio Area
- Open Plan Living Kitchen Dining

TOTAL PLOOFI AREA: 511 sq.ft. (47.4 sq.ft.) approx.

White every attempt has been made to senate the accuracy of the disciplinal contained in east, measurements of discs, helders, for the compact and every decrease and or supprovided to be taken for every every to take he has very examination of min-discrete. This plan is for fill instance purposes only and should be used as usually by representing particular. The services, symmetric and optimization from have not been made and not granted and the discrete. The services, symmetric and optimization from have not been made and not granted.

If a turnkey apartment, in the City centre of York, with open plan living and an allocated parking space is what you're looking for, then this property within a modern development just off Skeldergate is the one for you. With high end touches, such as oak doors, engineered oak flooring and refurbished luxury shower room, it is one you need to see to appreciate fully. Welcome to Centurion Square.