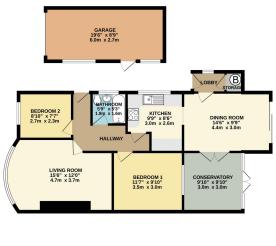

- 3 Reception Rooms
- Lovely Low Maintence Rear Garden
- Great Huntington Location

GROUND FLOOR 972 sq.ft. (90.3 sq.m.) approx.

TOTAL FLOOR AREA: 972 sq.ft. (90.3 sq.ft.) approx.

White overy attempt has been made to encur the accuracy of the foreign-monitaried lever, measurements of foreign, enforce, some and up of the foreign engagement are not appropriating to been for eye encur.