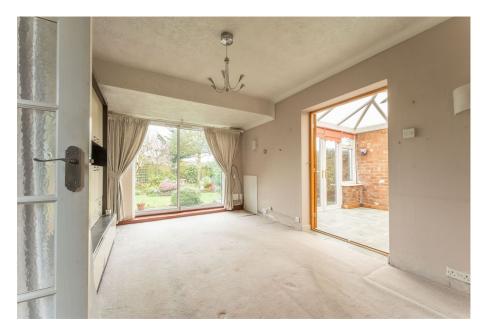

- 3 Reception Rooms
- Lovely Low Maintence Rear Garden
- Great Huntington Location

GROUND FLOOR 972 sq.ft. (90.3 sq.m.) approx.

TOTAL FLOOR AREA: 972 sq.ft. (90.3 sq.ft.) approx.

White overy attempt has been made to encur the accuracy of the foreign-monitaried lever, measurements of foreign, enforce, some and up of the foreign engagement are not appropriating to been for eye encur.