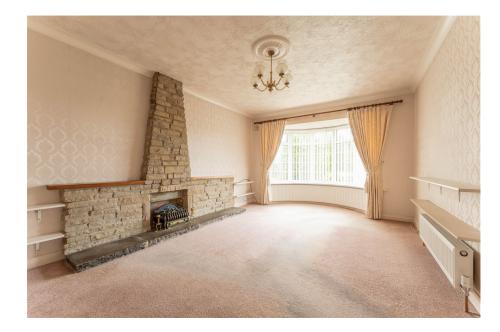

- 3 Reception Rooms
- Lovely Low Maintence Rear Garden
- Great Huntington Location

GROUND FLOOR 972 sq.ft. (90.3 sq.m.) approx.

TOTAL FLOOR AREA: 972 sq.ft. (90.3 sq.ft.) approx.

White overy attempt has been made to encur the accuracy of the foreign-monitaried lever, measurements of foreign, enforce, some and up of the foreign engagement are not appropriating to been for eye encur.