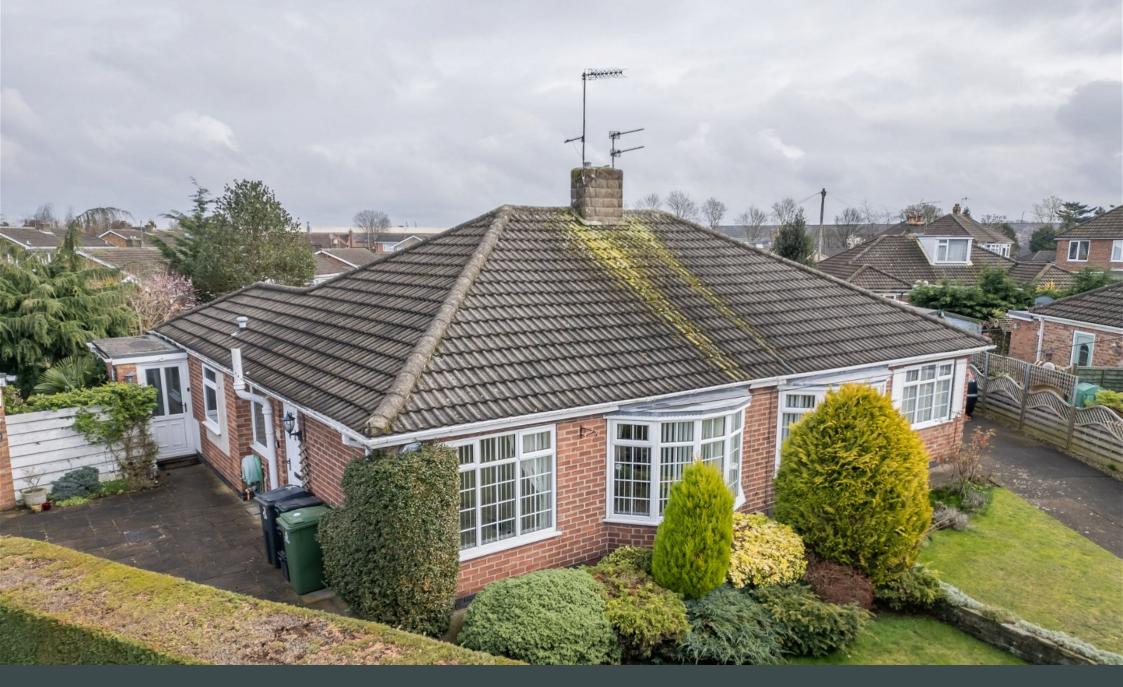

## 8 Firwood Whin

Offers Over £260,000

- Please quote HP0386 when requesting further information or to arrange a
   Qiewirgom Bungalow
   No Onward Chain
   No Reception Room
- Driveway Parking and Detached Garage
- In Need of Modernisation
- Private Corner Plot

Tucked away, in a secluded position in a popular area of Huntington is this two bedroom bungalow, ready for a new buyer to modernise and renovate. With a beautiful, non overlooked rear garden, detached garage and room to extend and develop further, this property is a great find and one that has to be viewed to appreciate the size. Welcome to Firwood Whin.