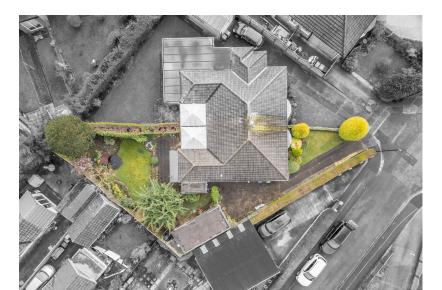

## 8 Firwood Whin

Offers Over £260,000

- Please quote HP0386 when requesting further information or to arrange a
   Qiewirgom Bungalow
   No Onward Chain
   No Reception Room
- Driveway Parking and Detached Garage
- In Need of Modernisation
- Private Corner Plot

Tucked away, in a secluded position in a popular area of Huntington is this two bedroom bungalow, ready for a new buyer to modernise and renovate. With a beautiful, non overlooked rear garden, detached garage and room to extend and develop further, this property is a great find and one that has to be viewed to appreciate the size. Welcome to Firwood Whin.