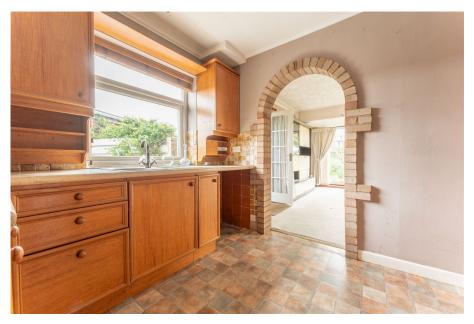

- 3 Reception Rooms
- Lovely Low Maintence Rear Garden
- Great Huntington Location

GROUND FLOOR 972 sq.ft. (90.3 sq.m.) approx.

TOTAL FLOOR AREA: 972 sq.ft. (90.3 sq.ft.) approx.

White overy attempt has been made to encur the accuracy of the foreign-monitaried lever, measurements of foreign, enforce, some and up of the foreign engagement are not appropriating to been for eye encur.