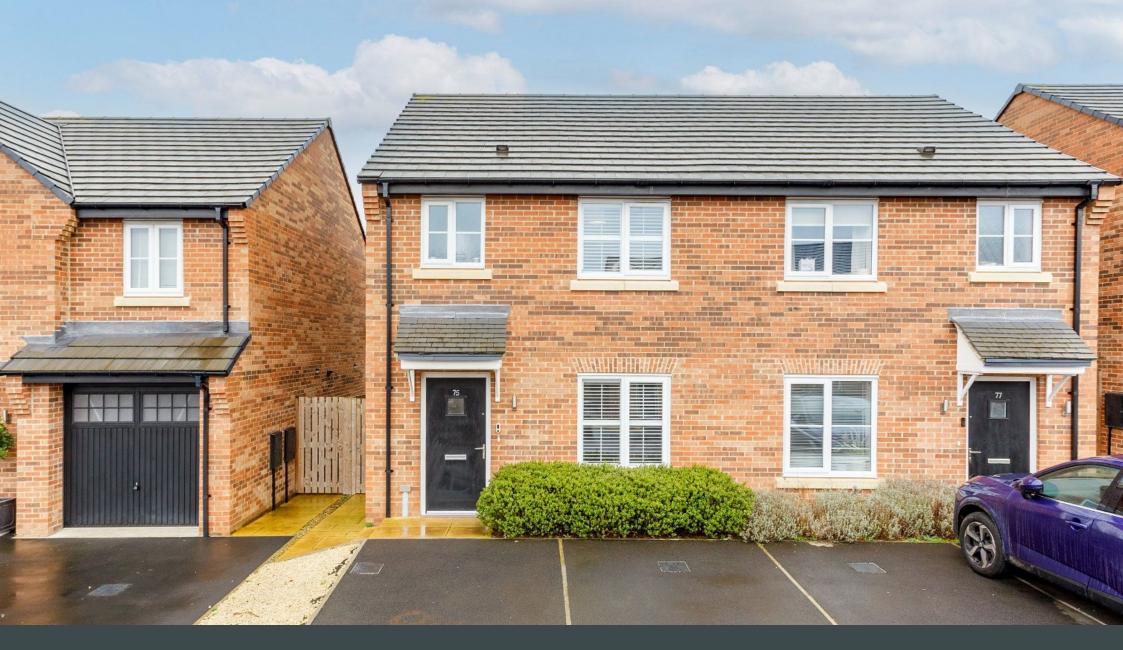

## **75 Harebell Road, Malton** £260,000

🍋 3 🚰 3 🚍 1

- Please quote HP0386 when
   · 3 Bedroom Semi Detached requesting further information or to arrange a
  Siewiniggly Presented Throughout
- Sunny Rear Garden with Porcelain Patio Area and **Raised Beds**
- Two Parking Spaces
- Ideal Malton Location

- Home
- Beautiful Granite Kitchen Worktop Upgrade
- Popular Avant Estate Built in 2020
- Kitchen/Diner & Separate Lounge
- 'Key Turn' Condition Move Straight In

Located on the popular Avant estate in Malton, you will find this stunning 3 bedroom semi detached home. With lovely open plan kitchen diner and separate lounge, countryside field views to the front and patio doors leading out into the garden, this home is ideal for modern family living. Welcome to Harebell Road.