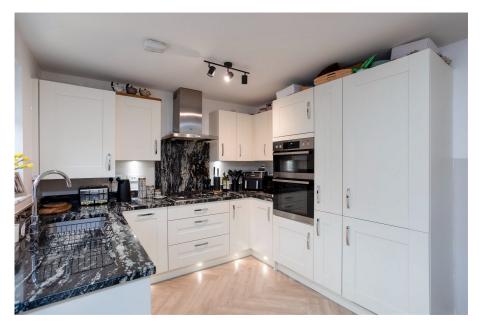

- Home
- Beautiful Granite Kitchen Worktop Upgrade
- Popular Avant Estate Built in 2020
- Kitchen/Diner & Separate Lounge
- 'Key Turn' Condition Move Straight In

Located on the popular Avant estate in Malton, you will find this stunning 3 bedroom semi detached home. With lovely open plan kitchen diner and separate lounge, countryside field views to the front and patio doors leading out into the garden, this home is ideal for modern family living. Welcome to Harebell Road.