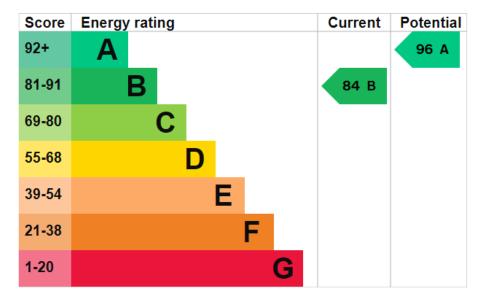

**75 Harebell Road, Malton** £260,000

🍋 3 🚰 3 🚍 1









- Please quote HP0386 when
   · 3 Bedroom Semi Detached requesting further information or to arrange a
  Siewiniggly Presented Throughout
- Sunny Rear Garden with Porcelain Patio Area and **Raised Beds**
- Two Parking Spaces
- Ideal Malton Location

- Home
- Beautiful Granite Kitchen Worktop Upgrade
- Popular Avant Estate Built in 2020
- Kitchen/Diner & Separate Lounge
- 'Key Turn' Condition Move Straight In











Located on the popular Avant estate in Malton, you will find this stunning 3 bedroom semi detached home. With lovely open plan kitchen diner and separate lounge, countryside field views to the front and patio doors leading out into the garden, this home is ideal for modern family living. Welcome to Harebell Road.



eXp World UK Ltd is a registered company at Level 37, 25 Canada Square, London, E14 5LQ. Registered company number is 12016573. VAT Registration Number is 327 4120 29