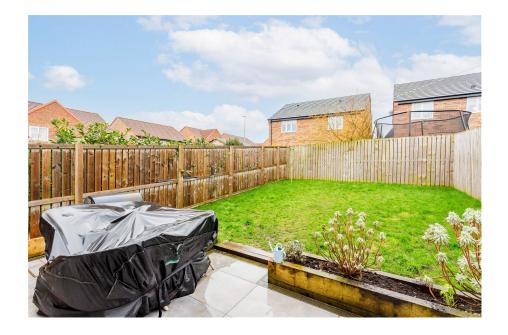

## **75 Harebell Road, Malton** £260,000

🍋 3 🚰 3 🚍 1

- Please quote HP0386 when
   · 3 Bedroom Semi Detached requesting further information or to arrange a
  Siewiniggly Presented Throughout
- Sunny Rear Garden with Porcelain Patio Area and **Raised Beds**
- Two Parking Spaces
- Ideal Malton Location

- Home
- Beautiful Granite Kitchen Worktop Upgrade
- Popular Avant Estate Built in 2020
- Kitchen/Diner & Separate Lounge
- 'Key Turn' Condition Move Straight In

Located on the popular Avant estate in Malton, you will find this stunning 3 bedroom semi detached home. With lovely open plan kitchen diner and separate lounge, countryside field views to the front and patio doors leading out into the garden, this home is ideal for modern family living. Welcome to Harebell Road.