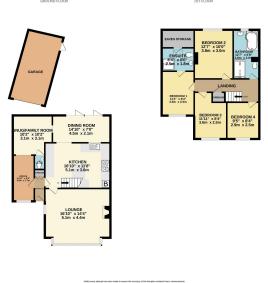

- Snug & Home Office
- Family Bathroom, Master En Fantastic Stamford Bridge Suite & Downstairs W/C

- Log Burner

Whole every attempt has been node to ensure the accuracy of the floorplan continued here, measurement of doors, windows, reviews and any other femilies are proprietable and do resignately to laters for any entity, control or mis-distance. This plan is for itematically proposed only and should be used as such by any prospective purchaser. The services, species and oppositions shown have not been inside and mis such by any proposed purchaser. The services, species and oppositions shown have not been inside and an expansion as in their appealable; or ethicately due to give,