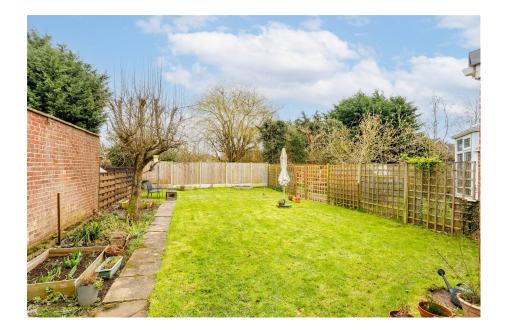

- Large Living Room With Log Burner
- Separate Dining Room
- Large Driveway for Multiple Vehicles

Located in the village of Stamford Bridge, is this lovely semi detached home, with fantastic features such as a beautifully refurbished kitchen, cosy log burner and east facing garden. With off street parking, a lean to garage for storage and ample living space, you simply cannot miss the chance to call this your new home. Welcome to High Catton Road.