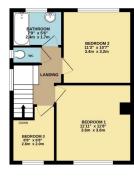

## **19 High Catton Road, Stamford Bridge** Offers Over £290,000

**1** 3 **1** 2

- Please quote HP0386 when 
   No Onward Chain requesting further information or to arrange a
  Giering om Extended Semi Detached Home
- Beautiful Kitchen Installed 2022
- East Facing Rear Garden
- Ideal Village Location

- Large Living Room With Log Burner
- Separate Dining Room
- Large Driveway for Multiple Vehicles

Located in the village of Stamford Bridge, is this lovely semi detached home, with fantastic features such as a beautifully refurbished kitchen, cosy log burner and east facing garden. With off street parking, a lean to garage for storage and ample living space, you simply cannot miss the chance to call this your new home. Welcome to High Catton Road.