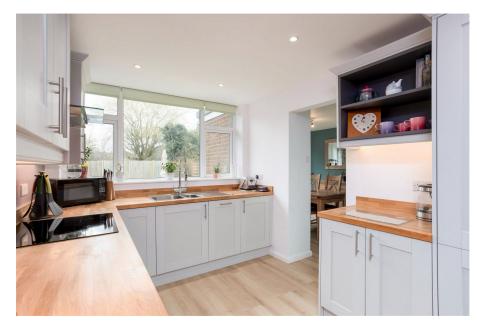

- Large Living Room With Log Burner
- Separate Dining Room
- Large Driveway for Multiple Vehicles

Located in the village of Stamford Bridge, is this lovely semi detached home, with fantastic features such as a beautifully refurbished kitchen, cosy log burner and east facing garden. With off street parking, a lean to garage for storage and ample living space, you simply cannot miss the chance to call this your new home. Welcome to High Catton Road.