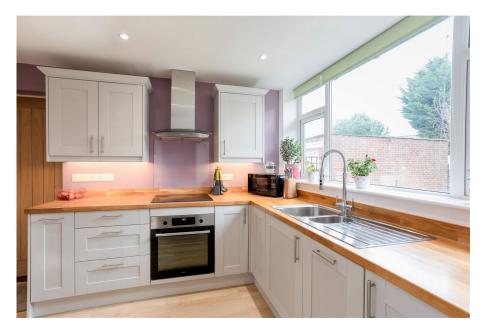

## **19 High Catton Road, Stamford Bridge** Offers Over £290,000

**1** 3 **1** 2

- Please quote HP0386 when 
   No Onward Chain requesting further information or to arrange a
  Giering om Extended Semi Detached Home
- Beautiful Kitchen Installed 2022
- East Facing Rear Garden
- Ideal Village Location

- Large Living Room With Log Burner
- Separate Dining Room
- Large Driveway for Multiple Vehicles

Located in the village of Stamford Bridge, is this lovely semi detached home, with fantastic features such as a beautifully refurbished kitchen, cosy log burner and east facing garden. With off street parking, a lean to garage for storage and ample living space, you simply cannot miss the chance to call this your new home. Welcome to High Catton Road.