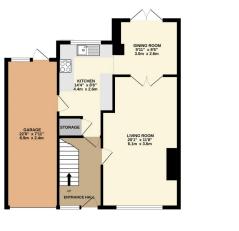

## **19 High Catton Road, Stamford Bridge** Offers Over £290,000

**1** 3 **1** 2

- Please quote HP0386 when 
   No Onward Chain requesting further information or to arrange a
  Giering om Extended Semi Detached Home
- Beautiful Kitchen Installed 2022
- East Facing Rear Garden
- Ideal Village Location

- Large Living Room With Log Burner
- Separate Dining Room
- Large Driveway for Multiple Vehicles

Located in the village of Stamford Bridge, is this lovely semi detached home, with fantastic features such as a beautifully refurbished kitchen, cosy log burner and east facing garden. With off street parking, a lean to garage for storage and ample living space, you simply cannot miss the chance to call this your new home. Welcome to High Catton Road.