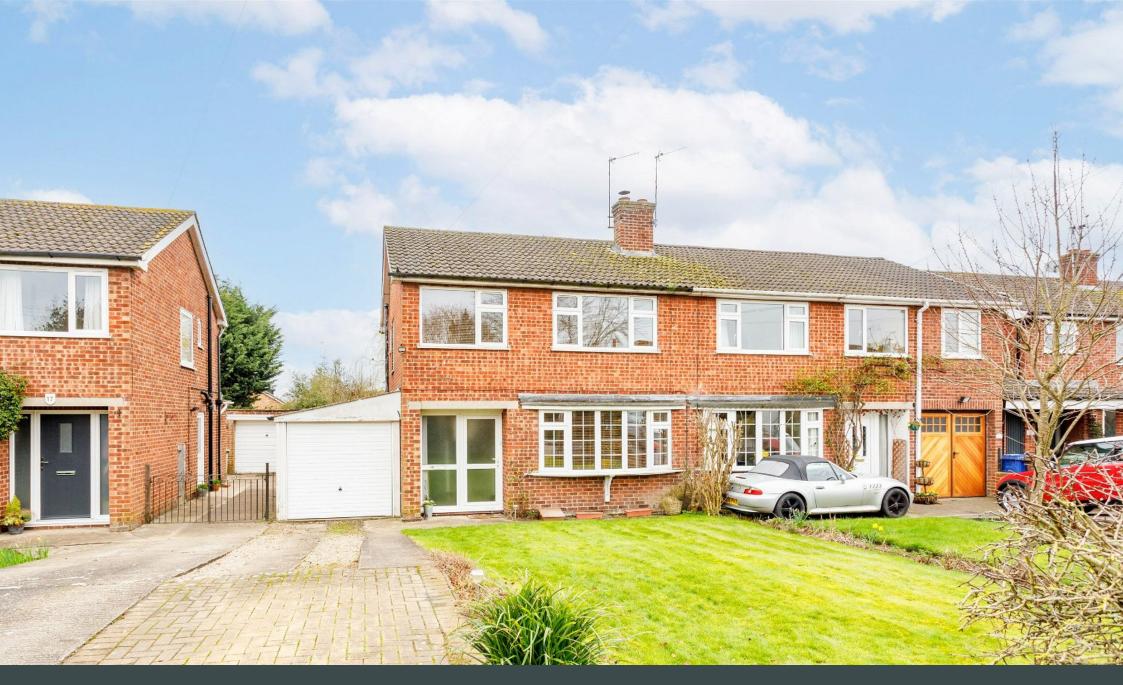

## **19 High Catton Road, Stamford Bridge** Offers Over £290,000

**1** 3 **1** 2

- Please quote HP0386 when 
   No Onward Chain requesting further information or to arrange a
  Giering om Extended Semi Detached Home
- Beautiful Kitchen Installed 2022
- East Facing Rear Garden
- Ideal Village Location

- Large Living Room With Log Burner
- Separate Dining Room
- Large Driveway for Multiple Vehicles

Located in the village of Stamford Bridge, is this lovely semi detached home, with fantastic features such as a beautifully refurbished kitchen, cosy log burner and east facing garden. With off street parking, a lean to garage for storage and ample living space, you simply cannot miss the chance to call this your new home. Welcome to High Catton Road.