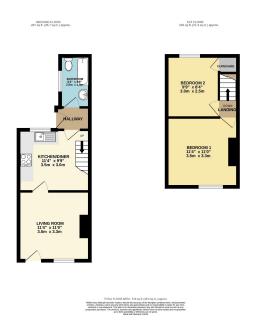

@ holly.price@exp.uk.com

hollyprice.exp.uk.com

01904 373131

£240,000

- Please quote HP0386 when requesting further information or to arrange a
  Walking Distance into York Centre
  Popular South Bank Area
  Rear Low Maintenence Garden with AstroTurf
- Kitchen/Diner & Separate Lounge
- Two Double Bedrooms

- · Spacious On Street Parking
- Move In Ready

Located just a short stroll away from York Racecourse, this two bedroom terrace property is an ideal first time home or perfect for downsizers looking for a central and popular location. With kitchen/diner, low maintenance rear courtyard garden with AstroTurf, and being move in ready, it's one not to be missed. Welcome to Argyle Street.