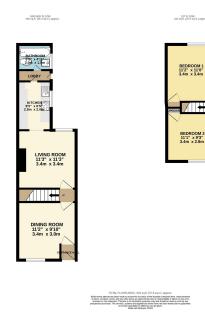

## **68 Curzon Terrace** Offers Over £240,000

**▶** 2 **▶** 1 **▲** 2

- Please quote HP0386 when requesting further information or to arrange a
  Walking Distance into York Centre
  No Onward Chain
  No Spacious Lounge a Room
- On Street Parking
- Move-In-Ready
- New Combi Boiler 2024