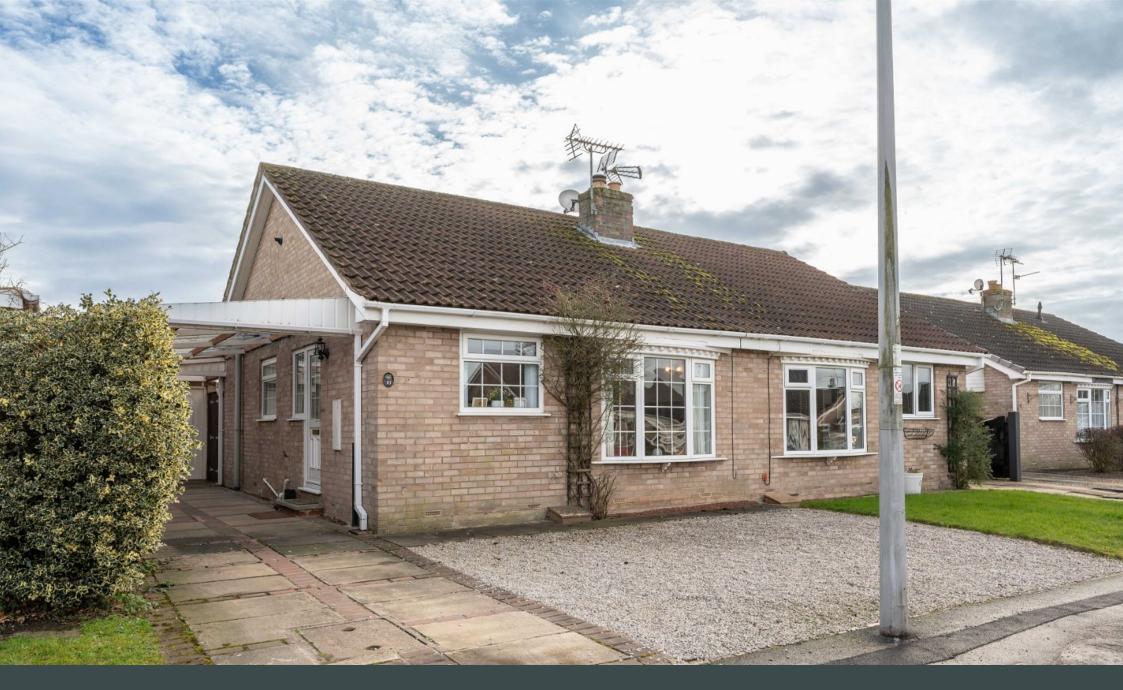

## 10 Garrowby View, Stamford Bridge

Offers Over £230,000

- Please quote HP0386 when requesting further information or to arrange a
   Kitching/Diner & Separate Lounge
   2 Bedroom Semi Detached Bungalow
   Log Burner

- Sunny Rear Garden
- Recently Renovated Shower Room
   Fantastic Stamford Bridge Location
- Off Road Parking For Multiple Vehicles

- Garage & Utility Room

TOTAL, FLOOR AREA: 642 sq.1t. (59.6 sq.m.) applicax.

Located in a quiet cul-de-sac in Stamford Bridge, is this lovely 2 bedroom semi detached bungalow with ample off street parking, cosy log burner and sunny rear garden. Welcome to Garrowby View.