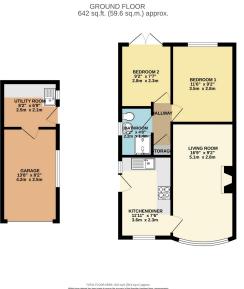

- Sunny Rear Garden
- Recently Renovated Shower Room
   Fantastic Stamford Bridge Location
- Off Road Parking For Multiple Vehicles

- Garage & Utility Room

TOTAL, FLOOR AREA: 642 sq.1t. (59.6 sq.m.) applicax.

White evry othersphale been rande to ensure the scorcecy of the floorphic certained been, requirements of dears, senders, because and any other towns are appropriet errors are approprieted and in requirementally as batterin to any extension of the control of the cont