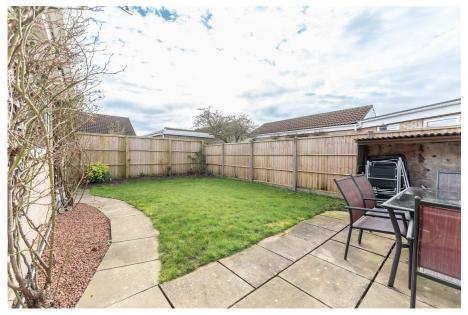

- Sunny Rear Garden
- Recently Renovated Shower Room
   Fantastic Stamford Bridge Location
- Off Road Parking For Multiple Vehicles

- Garage & Utility Room

TOTAL, FLOOR AREA: 642 sq.1t. (59.6 sq.m.) applicax.

Located in a quiet cul-de-sac in Stamford Bridge, is this lovely 2 bedroom semi detached bungalow with ample off street parking, cosy log burner and sunny rear garden. Welcome to Garrowby View.