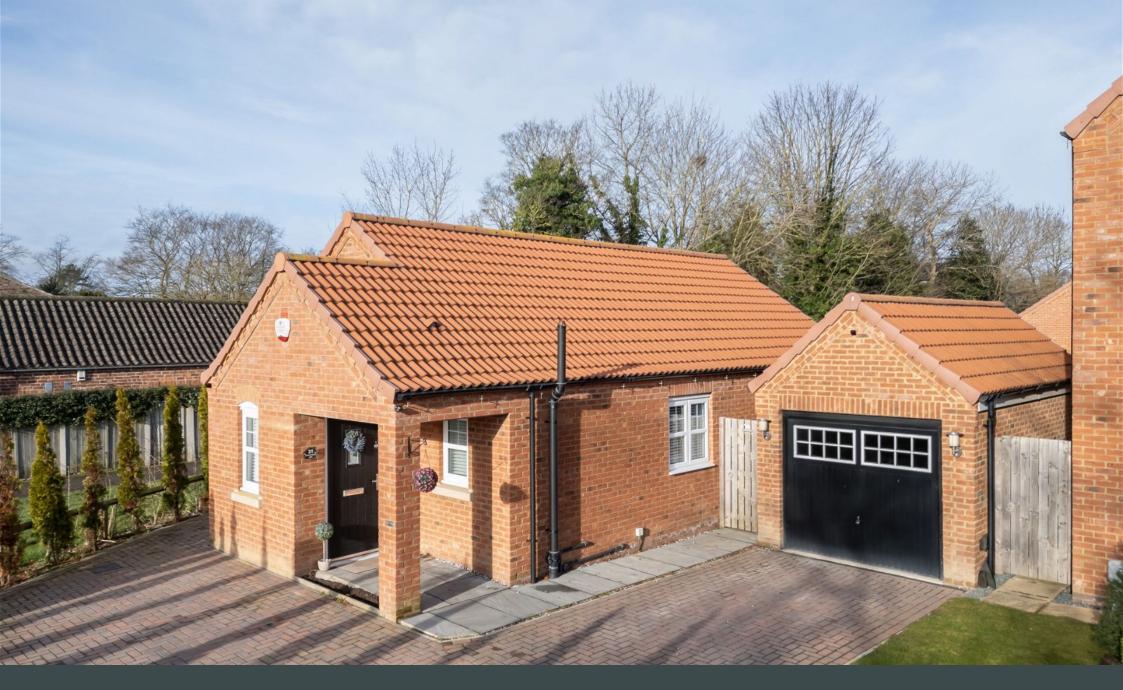

## Bishopdale Way, Fulford, York, YO19 4AE

Offers Over £400,000

- Fabulus Landscaped Garden Two Double Bedrooms & With Patio Area
- Summer House & Detached Beautiful Open Plan Living Garage with Utility
- Charles Church New Build in 5+ Years NHBC Warranty 2019
- Popular Germany Beck, Fulford Development

- Space
- Remaining
- Large Driveway for Multiple Vehicles
- Ideal Corner Position Overlooking Green Open Space

Located in the popular Germany Beck development in Fulford, is this beautiful detached, two double bedroom bungalow in a ideal corner position. Well designed and thought out, this home is a modern twist on a traditional bungalow, with open plan living and high quality specification, it will suit both young couples and downsizers alike. Welcome to Bishopdale Way.