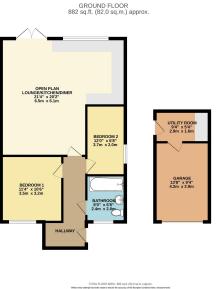

- Space
- Remaining
- Large Driveway for Multiple Vehicles
- Ideal Corner Position Overlooking Green Open Space

Located in the popular Germany Beck development in Fulford, is this beautiful detached, two double bedroom bungalow in a ideal corner position. Well designed and thought out, this home is a modern twist on a traditional bungalow, with open plan living and high quality specification, it will suit both young couples and downsizers alike. Welcome to Bishopdale Way.