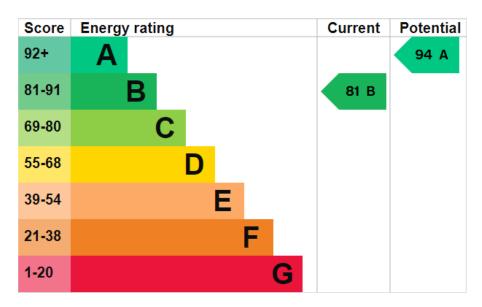

opdale Way, Fulford, York, YO19 4AE

Offers Over £400,000











- Fabulus Landscaped Garden Two Double Bedrooms & With Patio Area
- Summer House & Detached Beautiful Open Plan Living Garage with Utility
- Charles Church New Build in 5+ Years NHBC Warranty 2019
- Popular Germany Beck, Fulford Development

- Space
- Remaining
- Large Driveway for Multiple Vehicles
- Ideal Corner Position Overlooking Green Open Space











Located in the popular Germany Beck development in Fulford, is this beautiful detached, two double bedroom bungalow in a ideal corner position. Well designed and thought out, this home is a modern twist on a traditional bungalow, with open plan living and high quality specification, it will suit both young couples and downsizers alike. Welcome to Bishopdale Way.