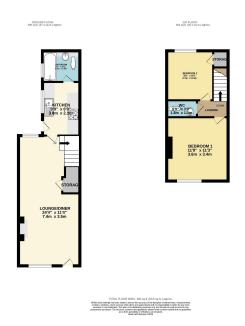

HOLLY PRICE EXP UK

@ holly.price@exp.uk.com

nollyprice.exp.uk.com

01904 373131

- Please quote HP0386 when requesting further information or to arrange a
  Preving Valled Courtyard Garden
  2 Bedroom Period Terrace
  Open Plan Living/Dining
- Large Garage/Outbuilding To
  Beautiful Contemporary Bathroom & further W/C
- Move Straight In Condition
- Popular Dringhouses Location

- Perfect First Time Buyer Home

Nestled in the popular Dringhouses area and just a stones throw from the iconic York Racecourse, this delightful two bedroom terrace property is a perfect blend of modern and old. With open plan living, recently renovated bathroom and upstairs w/c, and boasting a large garage/outbuilding to the rear, it is an ideal first time home or anyone looking for a prime location. Welcome to Railway View.