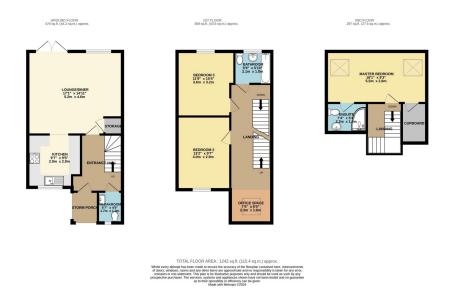

HOLLY PRICE EXP UK

@ holly.price@exp.uk.com

hollyprice.exp.uk.com

01904 373131

- Please quote HP0386 when 3 Double Bedroom Home requesting further information or to arrange a
  • Meding Three Storey
  Townhouse

- Move Straight In Condition Throughout
- Enclosed Rear Low Maintenance Garden

- Popular Derwenthorpe Location
- Deceptively Spacious Home Family Bathroom, Downstairs W/C and En-Suite
  - Added Extra Space for Home Office

If you're looking for a three bedroom home, with an office space, open and bright living area and in a popular location to the East side of York, then look no further. This three storey mid-townhouse with family bathroom, en-suite and downstairs w/c, plus extra area on the landing for an office/relaxing area could be the perfect next property for you. Welcome to Derwent Way.