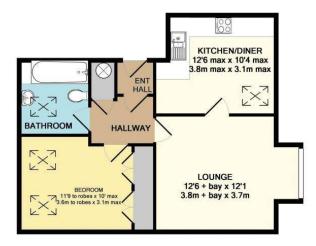

## TOTAL APPROX. FLOOR AREA 537 SQ.FT. (49.8 SQ.M.)

Whilst every attempt has been made to ensure the accuracy of the floor plan contained here, measurements of doors, windows, nows and any other items are approximate and no responsibility is taken for any error, omission, or mis-statement. This plan is for illustrative purposes only and should be used as such by any prospective purchaser. The services, systems and appliances shown have not been tested and no guarantee as to their operability or efficiency can be given.