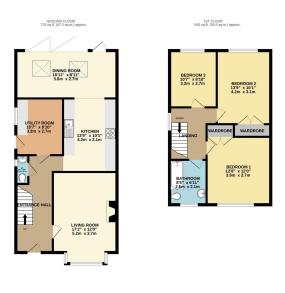

- Extended Detached Family Home

TOTAL FLOOR AREA: 1268 s.g.n. (117.8 s.g.m.) approx.

White weep altergot had been made to resure the accuracy of the Roopins contained here, reseauments of doors, indexing, too provide and any operation area on programmed and or incrproshably in steam for any recombined to steam for any operations are of an exposurable to steam for any operation to steam for any operation purposes only and should be used as sorthly any prospection purchase. The services, specimes and applications show had seen after the services and operations also when the set to the critical and no guarantees.