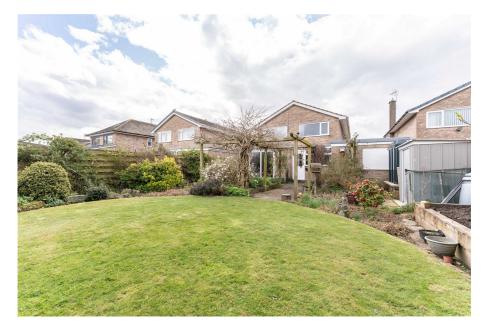

- Sought After Stamford Bridge Location
- Sawdon & Simpson Mid 1970's Build
- 7kW Electric Car Charging Point
- Beautiful Garden Overlooking Sports & Social Club
- Spacious Room Sizes All Double Bedrooms

This four bedroom extended detached home was built by renowned York builders, Sawdon & Simpson in the mid 1970's and offers any family a wonderful size home. This property has a delightful kitchen/dining/family room, large driveway with detached garage and lovely private garden which backs onto the Sports & Social Club, in a sought after area of the village.