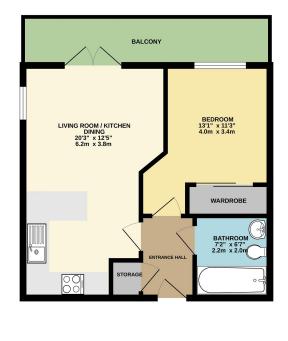

1 **–** 1

Floor Area 410 sq. ft.

**Tenure** Leasehold

Service Charge £1947.6 per annum

**Ground Rent** £275 per annum

- No Onward Chain
- Balcony Overlooking Courtyard
- Move Straight In Condition
- Potential Investment Property

GROUND FLOOR 436 sq.ft. (40.5 sq.m.) approx.

eXp World UK Ltd is a registered company at Level 37, 25 Canada Square, London, E14 5LQ. Registered company number is 12016573. VAT Registration Number is 327 4120 29