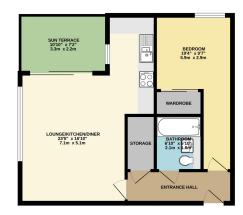

TOTAL FLOOR AREA: 539 sq.R; (50.1 sq.m;) approx.
White every whompt has been due on ware the country of the floorplan contained here, measurements of door, wholeve, some and any when have the approximate and in supprecision and in the process of the country of