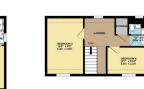

- Recently Installed Howdens Kitchen with Quartz
- Worktops
  Utility Room, Downstairs w/c, En-suite, Shower Room & House Bathroom
- Garage & Off Street Parking

 Based of the state of th

MASTER BEDROO 175" x 107" 5.3m x 3.2m 2ND FLOOR 345 sq.ft. (32.0 sq.m.) approx.