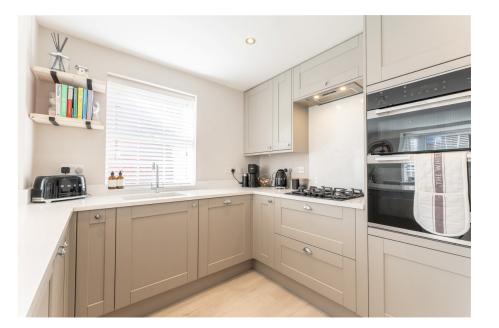

- Recently Installed Howdens Kitchen with Quartz
- Worktops
  Utility Room, Downstairs w/c, En-suite, Shower Room & House Bathroom
- Garage & Off Street Parking

 Based of the state of th

MASTER BEDROO 175" x 107" 5.3m x 3.2m 2ND FLOOR 345 sq.ft. (32.0 sq.m.) approx.