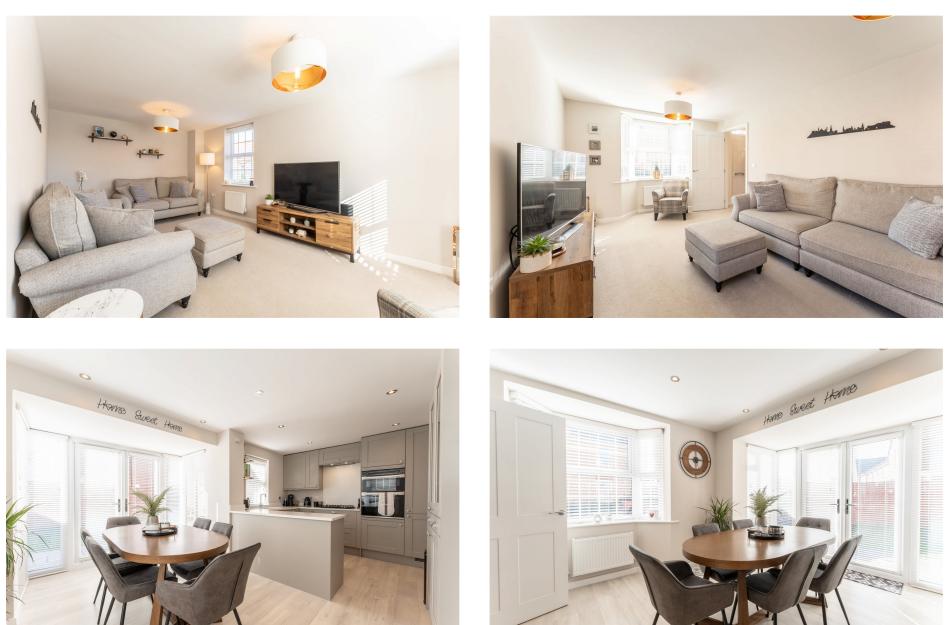

- Recently Installed Howdens Kitchen with Quartz
- Worktops
  Utility Room, Downstairs w/c, En-suite, Shower Room & House Bathroom
- Garage & Off Street Parking

 Based of the state of th

MASTER BEDROO 175" x 107" 5.3m x 3.2m 2ND FLOOR 345 sq.ft. (32.0 sq.m.) approx.