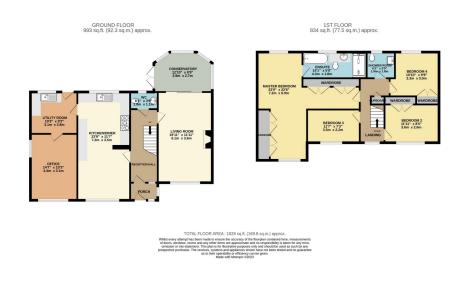

## **Elms Close, Riccall, York, YO19 6NX** Offers Over £425,000

🍋 4 🚰 3 🚍 2

If you're looking for a spacious, four bedroom detached family home, in Fulford School catchment, with versatile living space, then you won't want to miss this. A stunning large kitchen diner, solar panels and planning permission for an attached garage\* are just a few of the fantastic features this property boasts and seeing this home in person is an absolute must. Welcome to Elms Close.